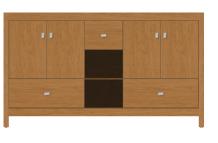

# STRASSER

Alki Café Vanity 60"w, 34½"h, center basin

Adjustable/removable shelf under basin behind doors

internal dividers

Vanity back clear openings for plumbing (may need to cut adjustable shelf)

Top Stretcher 57/8" \$