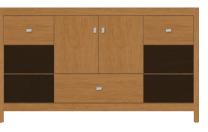

Alki Café Vanity 48"w, 34½"h

48" Alkī Café Vanity

48" wide 34½" tall 21" or 18½" front-to-back

Vanity back clear openings for plumbing (may need to cut adjustable shelf)