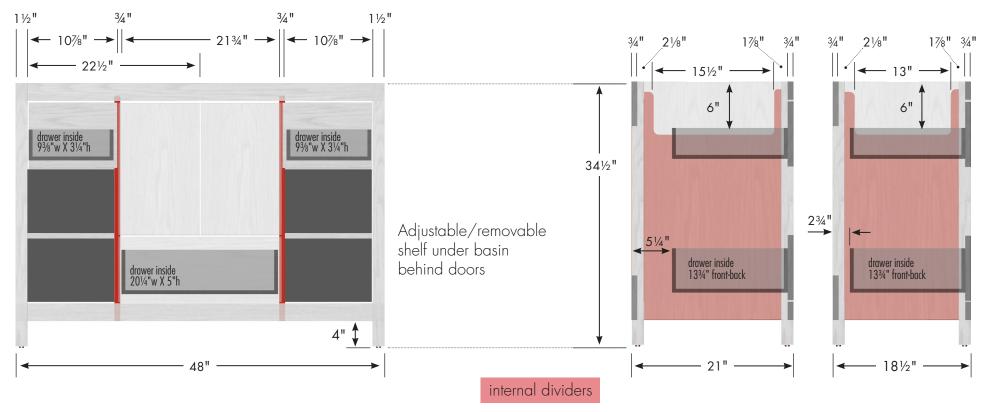

Alki Café Vanity 48"w, 34½"h

48" Alkī Café Vanity

48" wide 34½" tall 21" or 18½" front-to-back

Vanity back clear openings for plumbing (may need to cut adjustable shelf)