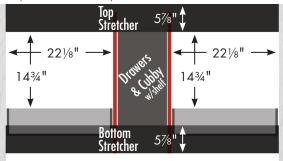

# STRASSER

Alki Café Vanity 60"w, 34½"h, center basin

Adjustable/removable shelf under basin behind doors

internal dividers

Vanity back clear openings for plumbing (may need to cut adjustable shelf)

Top Stretcher 57/8" \$

Drungers

143/4"

Bottom

Stretcher 57/8"

Bottom

Stretcher 57/8"

Drungers

4