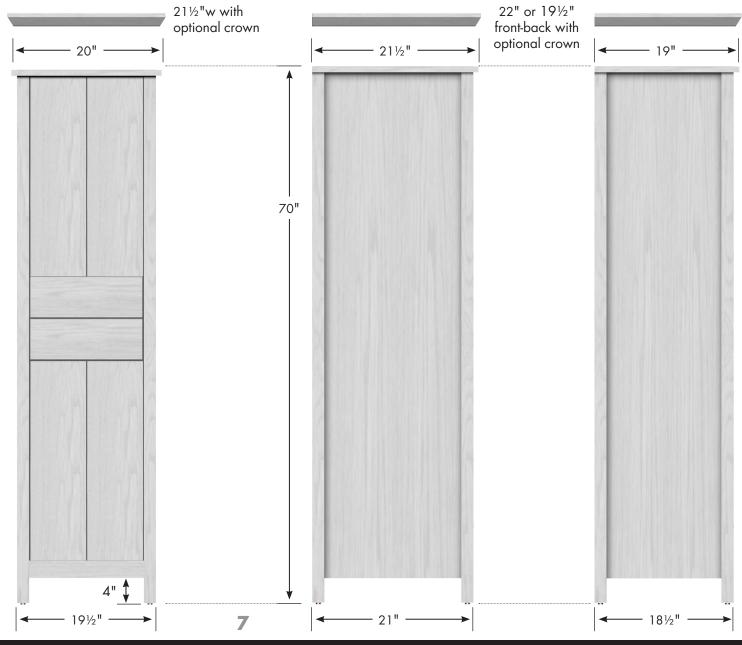

#### **SPECIAL NOTE**

Serious or fatal crushing injuries can occur from a linen cabinet tipping over.

To help prevent tipover:

- Install provided tipover restraint
- Place heaviest items in the lower drawers
- Do not place heavy objects on top of this product
- Never allow children to climb or hang on drawers, doors or shelves
- Do not open more than one drawer at a time.

Use of tipover restraints may only reduce, but not eliminate, the risk of tipover.

We supply attachment hardware with your order but some applications may need different/additional hardware. Manufacturer assumes no liability for improper installation or excessive loads placed on screws, brackets or straps.

#### 19½" Alki Linen

19½" wide 70" tall 21" or 18½" front-to-back optional crown adds 1" to height