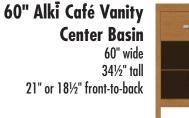

# STRASSER

Alki Café Vanity 60"w, 34½"h, center basin

Adjustable/removable shelf under basin behind doors

internal dividers

Vanity back clear openings for plumbing (may need to cut adjustable shelf)

Top Stretcher 57/8" \$