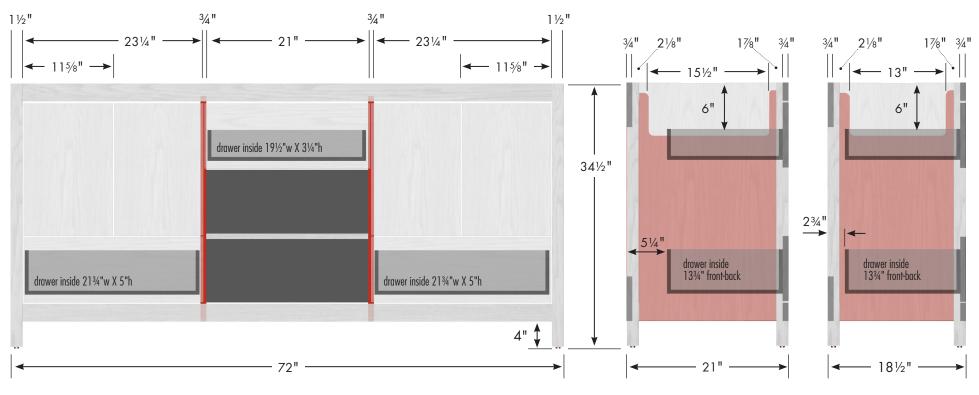

We can not be responsible for any expenses incurred as a result of the end user or contractor not following this guideline.

Alki Café Vanity 72"w, 34½"h, double basin

Adjustable/removable shelf under basins behind doors

internal dividers

Vanity back clear openings for plumbing (may need to cut adjustable shelf)

#### 72" Alkī Café Vanity

72" wide 34½" tall 21" or 18½" front-to-back

Top Stretcher 57/8"

143/4"

Bottom Stretcher 57/8"

Bottom Stretcher 57/8"

Alki Café Vanity 60"w, 34½"h, double basin

Adjustable/removable shelf under basins behind doors