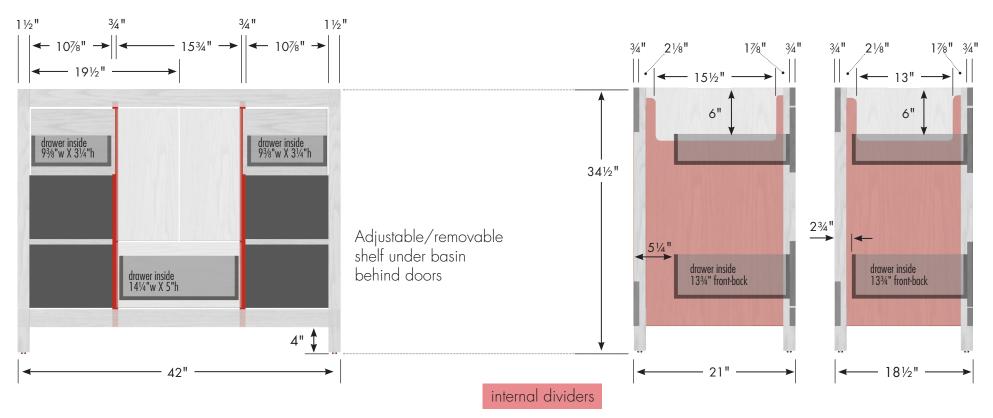

#### Alki Café Vanity 42"w, 34½"h

## STRASSER

42" Alkī Café Vanity

42" wide 34½" tall 21" or 18½" front-to-back

Vanity back clear openings for plumbing (may need to cut adjustable shelf)

Alki Linen 19½"w, 70"h