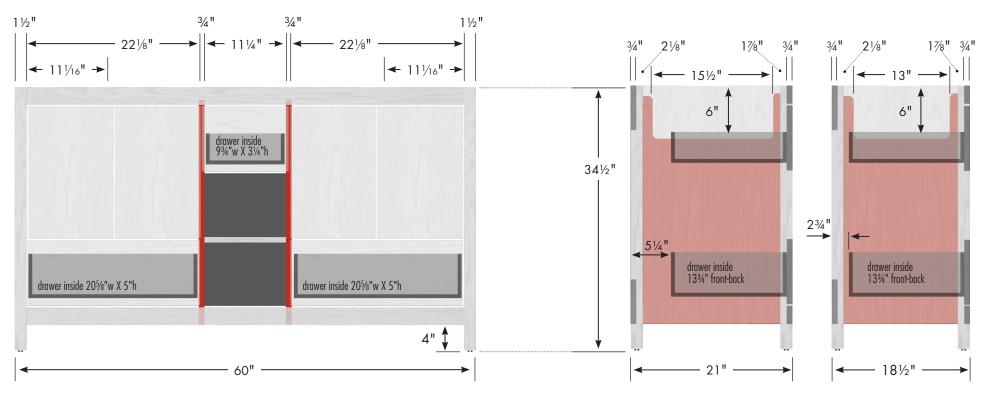

internal dividers

Vanity back clear openings for plumbing (may need to cut adjustable shelf)

#### **Specifications:**

# STRASSER

Alki Café Vanity 60"w, 34½"h, center basin

Adjustable/removable shelf under basin behind doors

internal dividers

Vanity back clear openings for plumbing (may need to cut adjustable shelf)

Top Stretcher 57/8" \$