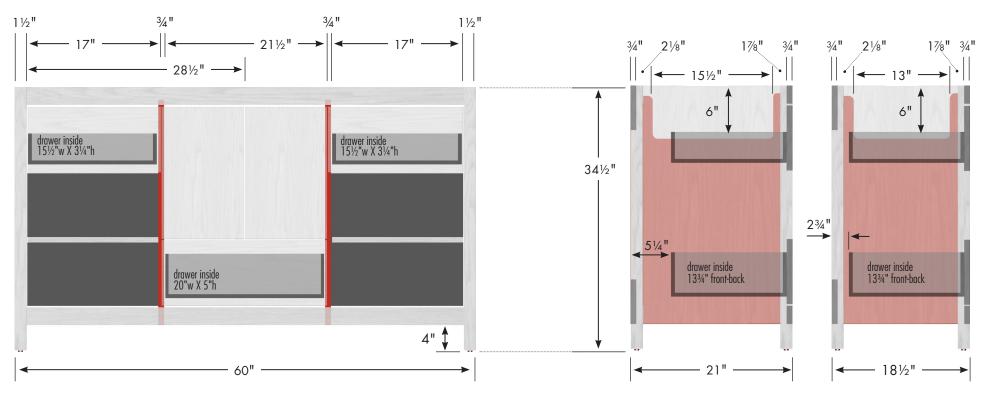

# STRASSER

Alki Café Vanity 60"w, 34½"h, center basin

Adjustable/removable shelf under basin behind doors

internal dividers

Vanity back clear openings for plumbing (may need to cut adjustable shelf)

Top Stretcher 57/8" \$

Drungers

143/4"

Bottom

Stretcher 57/8"

Bottom

Stretcher 57/8"

Drungers

4