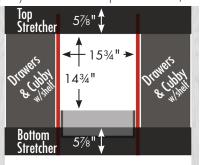

## STRASSER

42" Alkī Café Vanity

42" wide 34½" tall 21" or 18½" front-to-back

Vanity back clear openings for plumbing (may need to cut adjustable shelf)

Alki Linen 19½"w, 70"h