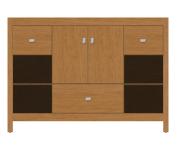

Alki Café Vanity 48"w, 34½"h

48" Alkī Café Vanity

48" wide 34½" tall 21" or 18½" front-to-back

Vanity back clear openings for plumbing (may need to cut adjustable shelf)