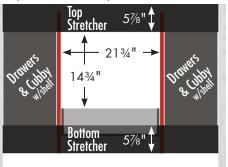

#### 72" Alkī Café Vanity

72" wide 34½" tall 21" or 18½" front-to-back

Top Stretcher 57/8"

143/4"

Bottom Stretcher 57/8"

Bottom Stretcher 57/8"

Alki Café Vanity 60"w, 34½"h, double basin

Adjustable/removable shelf under basins behind doors