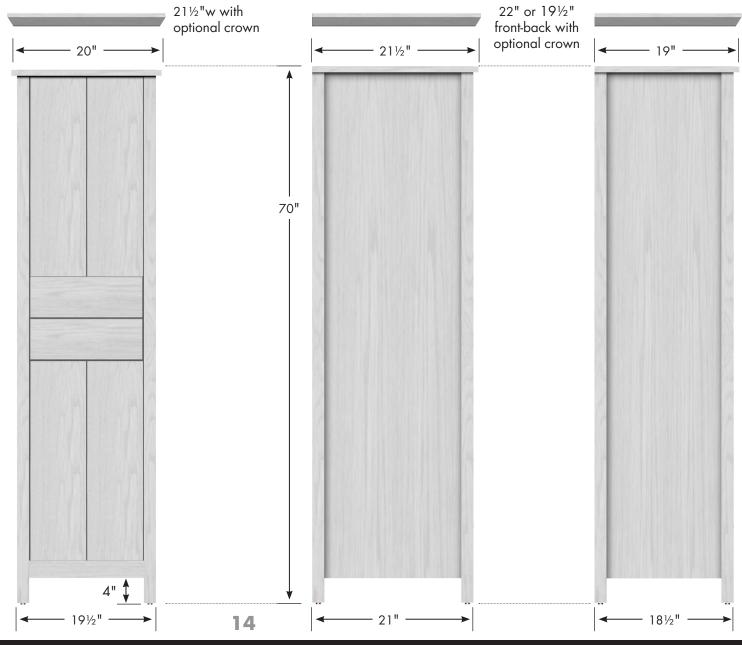

## STRASSER

Alki Linen 191/2"w, 70"h

## 19½" Alki Linen

19½" wide 70" tall 21" or 18½" front-to-back optional crown adds 1" to height