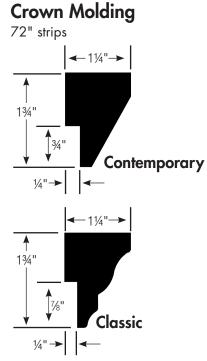

## **Specifications:**

**Molding Strips** 

21/4"

These dimensions apply to all five molding profiles

Ogee Miter Rounded

doors and mirrors

72" strips

Square

**Classic Miter** 

3⁄4"

¥

Three profiles to match our framed

Finishing

1⁄2"→

**Deco Miter** 

3/16