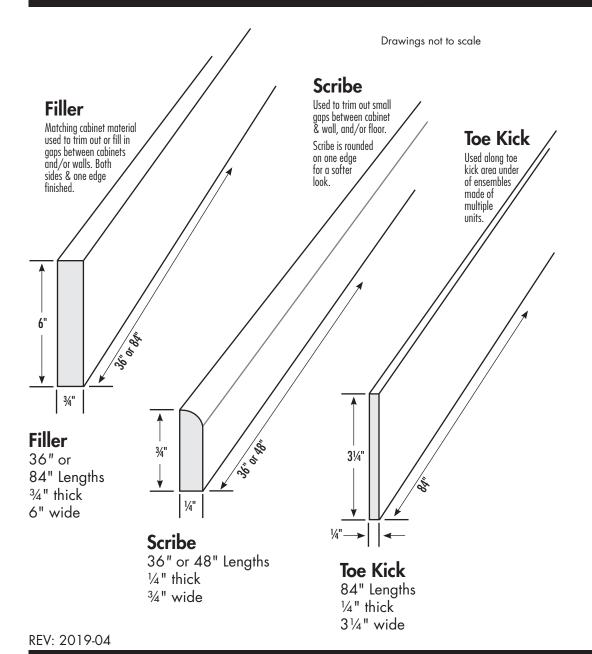

## 74 74 74 74 74 74 74 74 74 74 74 74 74 74 74 74 74 74 74 74 74 74 74 74 74 74 74 74 74 74 74 74 74 74 74 74 74 74 74 74 74 74 74 74 74 74 74 74 74 74 74 74 74 74 74

Cut Filler or Scribe to length and secure in place with adhesive or

fasteners of vour choice.

Fillers are commonly ripped (cut) to the width desired by installer. Note that the space to fill may be wider or narrower at the top than at the bottom and requires a cut to fit.

Toe kick strips will likely need to be scribed to the floor to accommodate unevenness.