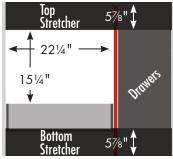

### 32" tall Montlake Vanity 36" wide, drawers right

Vanity back clear openings for plumbing (may need to cut adjustable shelf)

36" Montlake Vanity Drawers Right 36" wide 32" tall 21" or 18" front-to-back