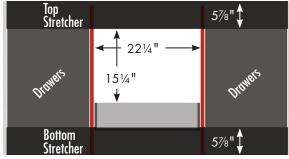

### STRASSER

32" tall Montlake Vanity 60" wide, center basin

Adjustable/removable shelf under basin behind doors

internal dividers

60" Montlake Vanity Center Basin 60" wide 32" tall 21" or 18" front-to-back

Vanity back clear openings for plumbing (may need to cut adjustable shelf)