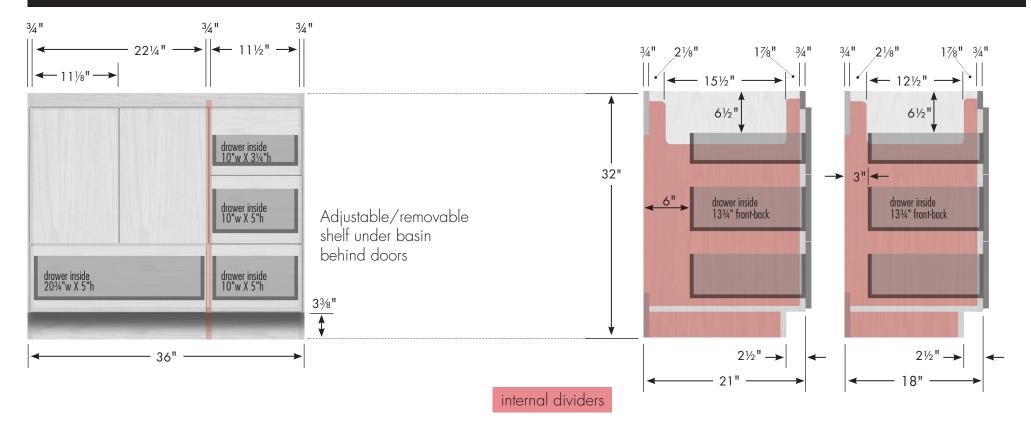

### STRASSER

32" tall Montlake Vanity 72" wide, double basin

internal dividers

72" Montlake Vanity ... 72" wide 32" tall 21" or 18" front-to-back

Vanity back clear openings for plumbing (may need to cut adjustable shelf)