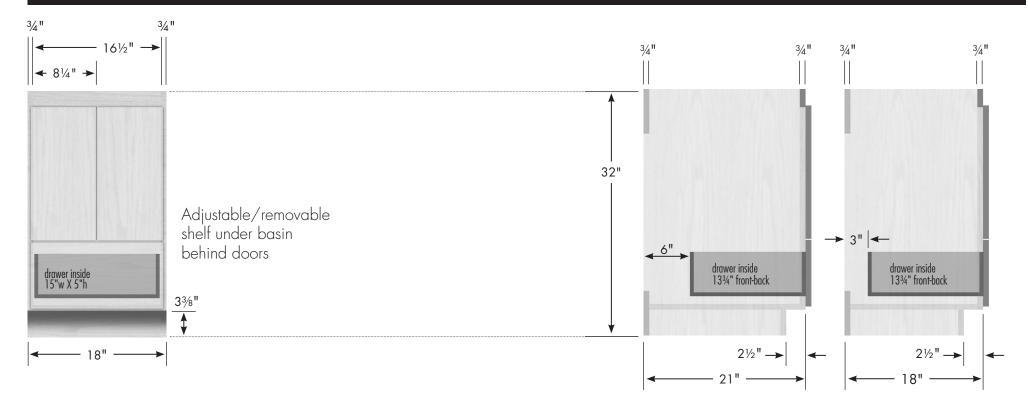

### 32" tall Montlake Vanity/Linen Lower 18" wide, no side drawers

Vanity back clear openings for plumbing (may need to cut adjustable shelf)

18" Montlake Vanity/ Linen Lower No Side Drawers 18" wide 32" tall 21" or 18" front-to-back