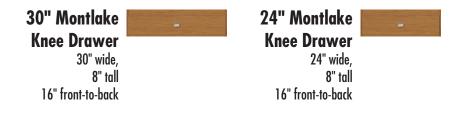

shelf)



30" Montlake Vanity No Side Drawers 30" wide 32" tall 21" or 18" front-to-back



## STRASSER

### 32" tall Montlake Vanity/Linen Lower 24" wide, no side drawers



Vanity back clear openings for plumbing (may need to cut adjustable shelf)



24" Montlake Vanity/ Linen Lower No Side Drawers 24" wide 32" tall 21" or 18" front-to-back



## STRASSER

### 32" tall Montlake Vanity/Linen Lower 18" wide, no side drawers



Vanity back clear openings for plumbing (may need to cut adjustable shelf)



18" Montlake Vanity/ Linen Lower No Side Drawers 18" wide 32" tall 21" or 18" front-to-back



### STRASSER

32" tall Montlake Drawer Banks/Linen Lowers 24", 18" & 12" wide





### STRASSER

Montlake Linen Upper 24" wide, 48"h



### STRASSER

Montlake Knee Drawers 30" & 24" wide, 8"h