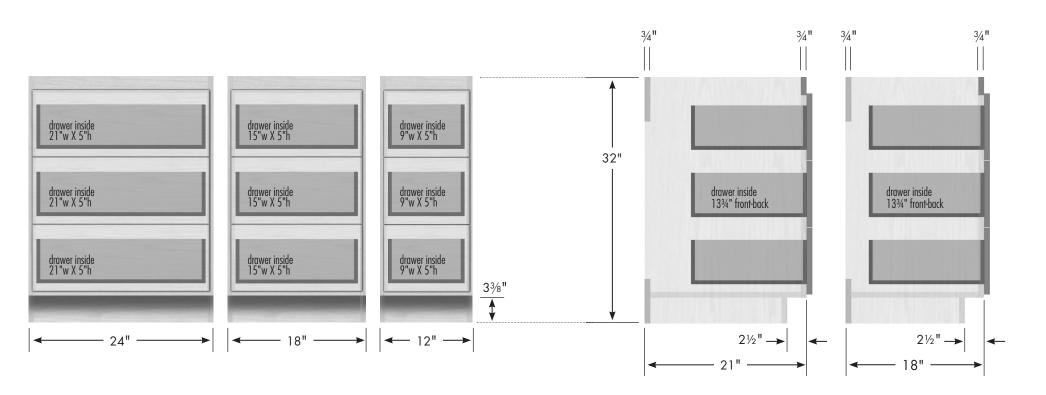

32" tall Montlake 30" wide, no side drawers



Vanity back clear openings for plumbing (may need to cut adjustable shelf)



30" Montlake Vanity No Side Drawers 30" wide 32" tall 21" or 18" front-to-back



## STRASSER

### 32" tall Montlake Vanity/Linen Lower 24" wide, no side drawers



Vanity back clear openings for plumbing (may need to cut adjustable shelf)



24" Montlake Vanity/ Linen Lower No Side Drawers 24" wide 32" tall 21" or 18" front-to-back



## STRASSER

### 32" tall Montlake Vanity/Linen Lower 18" wide, no side drawers



Vanity back clear openings for plumbing (may need to cut adjustable shelf)



18" Montlake Vanity/ Linen Lower No Side Drawers 18" wide 32" tall 21" or 18" front-to-back



### STRASSER

32" tall Montlake Drawer Banks/Linen Lowers 24", 18" & 12" wide





### STRASSER

Montlake Linen Upper 24" wide, 48"h



### STRASSER

Montlake Knee Drawers 30" & 24" wide, 8"h