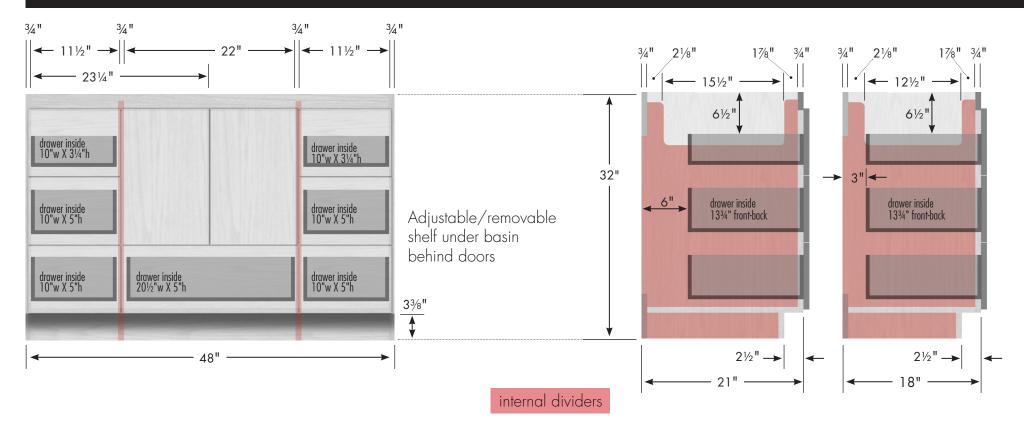

### STRASSER

32" tall Montlake Vanity 48" wide

Vanity back clear openings for plumbing (may need to cut adjustable shelf)

48" Montlake Vanity

48" wide 32" tall 21" or 18" front-to-back