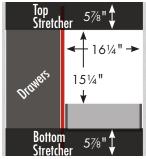

2" tall Montlake Vanity 36" wide, drawers left



Vanity back clear openings for plumbing (may need to cut adjustable shelf)



36" Montlake Vanity Drawers Left 36" wide 32" tall 21" or 18" front-to-back



# STRASSER

32" tall Montlake Vanity 36" wide, no side drawers



Vanity back clear openings for plumbing (may need to cut adjustable shelf)



36" Montlake Vanity No Side Drawers 36" wide 32" tall 21" or 18" front-to-back



## STRASSER

32" tall Montlake Vanity 30" wide, drawers right



Vanity back clear openings for plumbing (may need to cut adjustable shelf)



30" Montlake Vanity Drawers Right 30" wide 32" tall 21" or 18" front-to-back



## STRASSER

### 32" tall Montlake Vanity 30" wide, drawers left



Vanity back clear openings for plumbing (may need to cut adjustable shelf)



30" Montlake Vanity Drawers Left 30" wide 32" tall 21" or 18" front-to-back



# STRASSER

32" tall Montlake 30" wide, no side drawers



Vanity back clear openings for plumbing (may need to cut adjustable shelf)



30" Montlake Vanity No Side Drawers 30" wide 32" tall 21" or 18" front-to-back



## STRASSER

### 32" tall Montlake Vanity/Linen Lower 24" wide, no side drawers



Vanity back clear openings for plumbing (may need to cut adjustable shelf)



24" Montlake Vanity/ Linen Lower No Side Drawers 24" wide 32" tall 21" or 18" front-to-back



## STRASSER

### 32" tall Montlake Vanity/Linen Lower 18" wide, no side drawers



Vanity back clear openings for plumbing (may need to cut adjustable shelf)



18" Montlake Vanity/ Linen Lower No Side Drawers 18" wide 32" tall 21" or 18" front