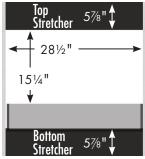

R

32" tall Montlake Vanity 36" wide, no side drawers



Vanity back clear openings for plumbing (may need to cut adjustable shelf)



36" Montlake Vanity No Side Drawers 36" wide 32" tall 21" or 18" front-to-back



## STRASSER

32" tall Montlake Vanity 30" wide, drawers right



Vanity back clear openings for plumbing (may need to cut adjustable shelf)



30" Montlake Vanity Drawers Right 30" wide 32" tall 21" or 18" front-to-back



## STRASSER

### 32" tall Montlake Vanity 30" wide, drawers left



Vanity back clear openings for plumbing (may need to cut adjustable shelf)



30" Montlake Vanity Drawers Left 30" wide 32" tall 21" or 18" front-to-back



# STRASSER

32" tall Montlake 30" wide, no side drawers



Vanity back clear openings for plumbing (may need to cut adjustable shelf)



30" Montlake Vanity No Side Drawers 30" wide 32" tall 21" or 18" front-to-back



## STRASSER

### 32" tall Montlake Vanity/Linen Lower 24" wide, no side drawers



Vanity back clear openings for plumbing (may need to cut adjustable shelf)



24" Montlake Vanity/ Linen Lower No Side Drawers 24" wide 32" tall 21" or 18" front-to-back



## STRASSER

### 32" tall Montlake Vanity/Linen Lower 18" wide, no side drawers



Vanity back clear openings for plumbing (may need to cut adjustable shelf)



18" Montlake Vanity/ Linen Lower No Side Drawers 18" wide 32" tall 21" or 18" front-to-back



### STRASSER

32" tall Montlake Drawer Banks/Linen Lowers 24", 18" & 12" wide





### STRASSER

Montlake Linen Upper 24" wide, 48"h



### STRASSER

Montlake Knee Drawers 30" & 24" wide, 8"h