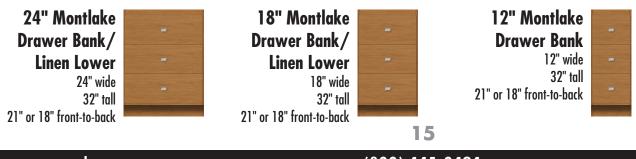

32" tall Montlake 30" wide, no side drawers



Vanity back clear openings for plumbing (may need to cut adjustable shelf)



30" Montlake Vanity No Side Drawers 30" wide 32" tall 21" or 18" front-to-back



## STRASSER

### 32" tall Montlake Vanity/Linen Lower 24" wide, no side drawers



Vanity back clear openings for plumbing (may need to cut adjustable shelf)



24" Montlake Vanity/ Linen Lower No Side Drawers 24" wide 32" tall 21" or 18" front-to-back



## STRASSER

### 32" tall Montlake Vanity/Linen Lower 18" wide, no side drawers



Vanity back clear openings for plumbing (may need to cut adjustable shelf)



18" Montlake Vanity/ Linen Lower No Side Drawers 18" wide 32" tall 21" or 18" front-to-back



### STRASSER

32" tall Montlake Drawer Banks/Linen Lowers 24", 18" & 12" wide





### STRASSER

Montlake Linen Upper 24" wide, 48"h



### STRASSER

Montlake Knee Drawers 30" & 24" wide, 8"h