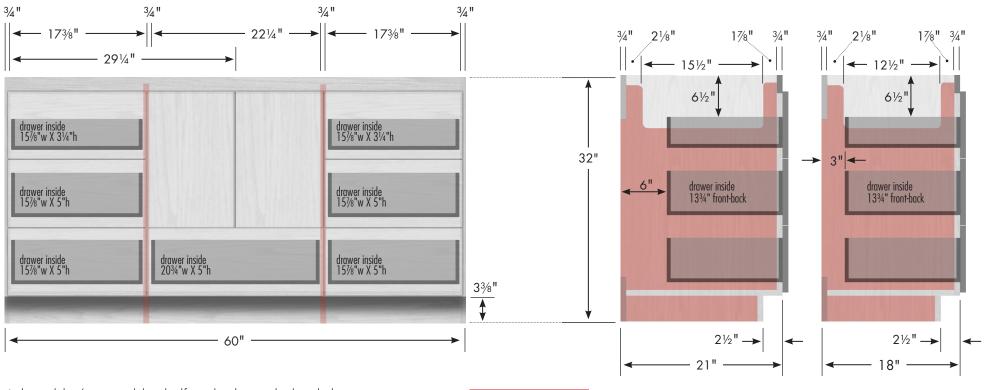

### STRASSER

32" tall Montlake Vanity 72" wide, double basin

internal dividers

72" Montlake Vanity ... 72" wide 32" tall 21" or 18" front-to-back

Vanity back clear openings for plumbing (may need to cut adjustable shelf)

### STRASSER

32" tall Montlake Vanity 60" wide, double basin

Adjustable/removable shelf under basins behind doors

internal dividers

60" Montlake Vanity Double Basin 60" wide 32" tall 21" or 18" front-to-back

### STRASSER

32" tall Montlake Vanity 60" wide, center basin

Adjustable/removable shelf under basin behind doors

internal dividers

60" Montlake Vanity Center Basin 60" wide 32" tall 21" or 18" front-to-back