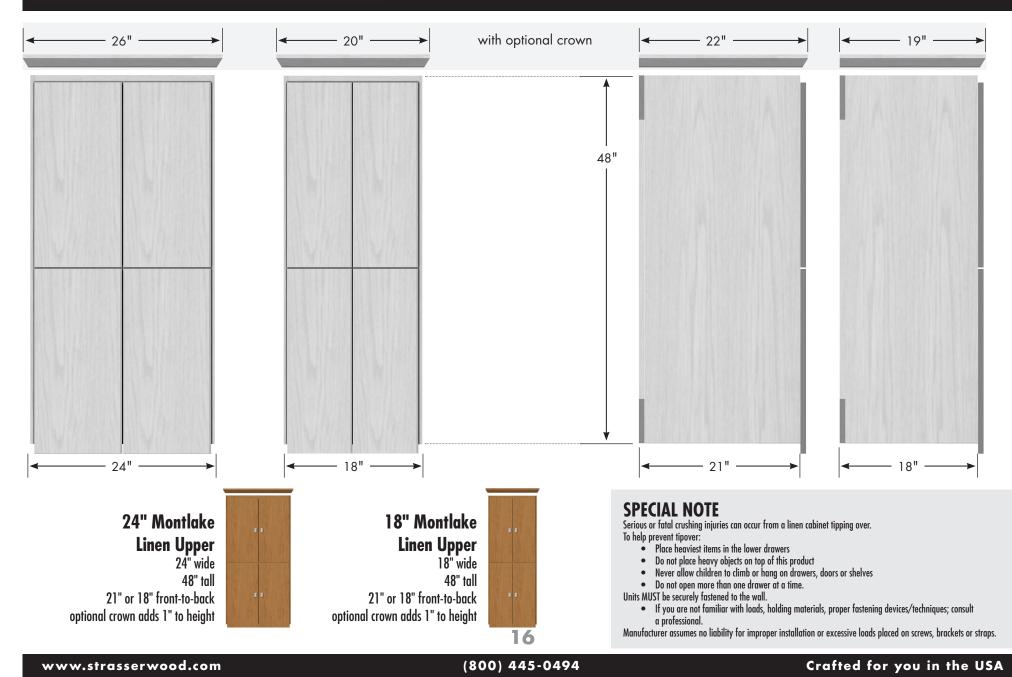

back clear openings for plumbing (may need to cut adjustable shelf)



30" Montlake Vanity No Side Drawers 30" wide 32" tall 21" or 18" front-to-back



## STRASSER

### 32" tall Montlake Vanity/Linen Lower 24" wide, no side drawers



Vanity back clear openings for plumbing (may need to cut adjustable shelf)



24" Montlake Vanity/ Linen Lower No Side Drawers 24" wide 32" tall 21" or 18" front-to-back



## STRASSER

### 32" tall Montlake Vanity/Linen Lower 18" wide, no side drawers



Vanity back clear openings for plumbing (may need to cut adjustable shelf)



18" Montlake Vanity/ Linen Lower No Side Drawers 18" wide 32" tall 21" or 18" front-to-back



### STRASSER

32" tall Montlake Drawer Banks/Linen Lowers 24", 18" & 12" wide





### STRASSER

Montlake Linen Upper 24" wide, 48"h



### STRASSER

Montlake Knee Drawers 30" & 24" wide, 8"h