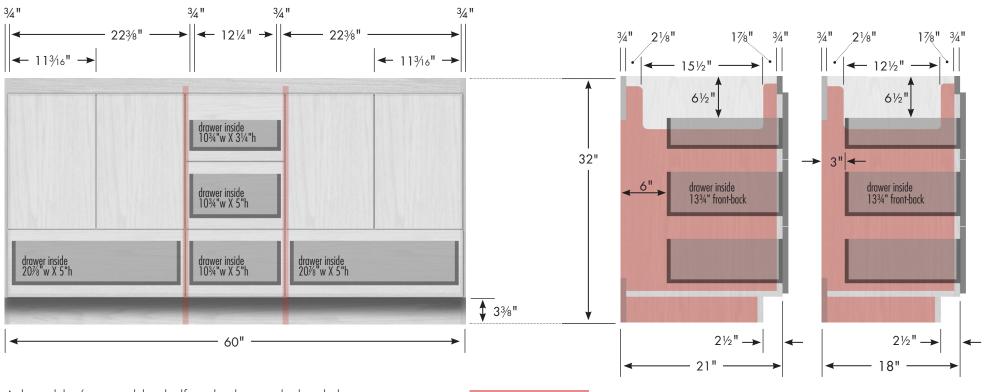

### STRASSER

32" tall Montlake Vanity 60" wide, double basin

Adjustable/removable shelf under basins behind doors

internal dividers

60" Montlake Vanity Double Basin 60" wide 32" tall 21" or 18" front-to-back

Vanity back clear openings for plumbing (may need to cut adjustable shelf)