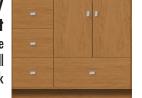

### 32" tall Montlake Vanity 36" wide, drawers right

Vanity back clear openings for plumbing (may need to cut adjustable shelf)

36" Montlake Vanity Drawers Right 36" wide 32" tall 21" or 18" front-to-back

### 32" tall Montlake Vanity 36" wide, drawers left

Vanity back clear openings for plumbing (may need to cut adjustable shelf)

36" Montlake Vanity Drawers Left 36" wide 32" tall 21" or 18" front-to-back

# STRASSER

32" tall Montlake Vanity 36" wide, no side drawers

Vanity back clear openings for plumbing (may need to cut adjustable shelf)

36" Montlake Vanity No Side Drawers 36" wide 32" tall 21" or 18" front-to-back