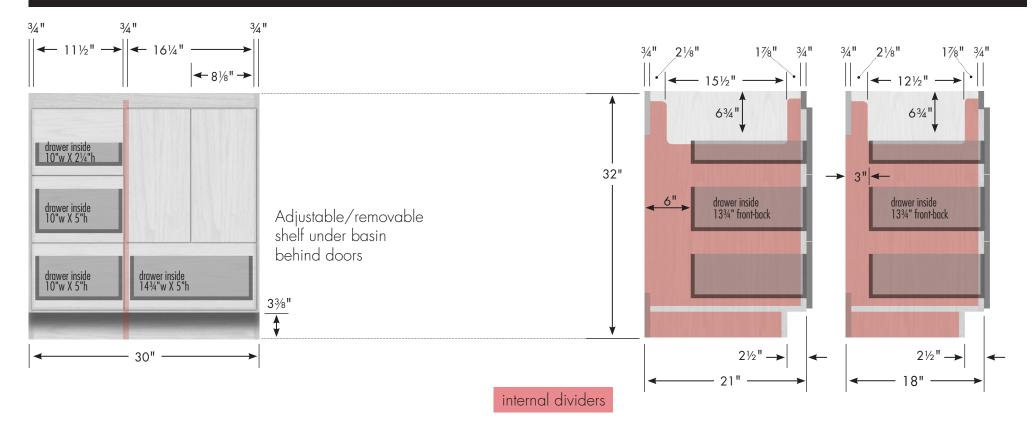

### STRASSER

32" tall Montlake Vanity 72" wide, double basin

internal dividers

72" Montlake Vanity ... 72" wide 32" tall 21" or 18" front-to-back

Vanity back clear openings for plumbing (may need to cut adjustable shelf)

### STRASSER

32" tall Montlake Vanity 60" wide, double basin

Adjustable/removable shelf under basins behind doors

internal dividers

60" Montlake Vanity Double Basin 60" wide 32" tall 21" or 18" front-to-back

### STRASSER

32" tall Montlake Vanity 60" wide, center basin

Adjustable/removable shelf under basin behind doors

internal dividers

60" Montlake Vanity Center Basin 60" wide 32" tall 21" or 18" front-to-back