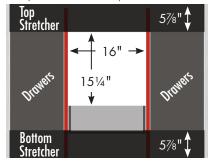

### 32" tall Montlake Vanity 36" wide, drawers right

Vanity back clear openings for plumbing (may need to cut adjustable shelf)

36" Montlake Vanity Drawers Right 36" wide 32" tall 21" or 18" front-to-back