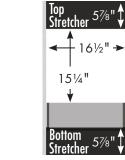

left



Vanity back clear openings for plumbing (may need to cut adjustable shelf)



30" Montlake Vanity Drawers Left 30" wide 32" tall 21" or 18" front-to-back



# STRASSER

32" tall Montlake 30" wide, no side drawers



Vanity back clear openings for plumbing (may need to cut adjustable shelf)



30" Montlake Vanity No Side Drawers 30" wide 32" tall 21" or 18" front-to-back



## STRASSER

### 32" tall Montlake Vanity/Linen Lower 24" wide, no side drawers



Vanity back clear openings for plumbing (may need to cut adjustable shelf)



24" Montlake Vanity/ Linen Lower No Side Drawers 24" wide 32" tall 21" or 18" front-to-back



## STRASSER

### 32" tall Montlake Vanity/Linen Lower 18" wide, no side drawers



Vanity back clear openings for plumbing (may need to cut adjustable shelf)



18" Montlake Vanity/ Linen Lower No Side Drawers 18" wide 32" tall 21" or 18" front-to-back



### STRASSER

32" tall Montlake Drawer Banks/Linen Lowers 24", 18" & 12" wide





### STRASSER

Montlake Linen Upper 24" wide, 48"h



### STRASSER

Montlake Knee Drawers 30" & 24" wide, 8"h