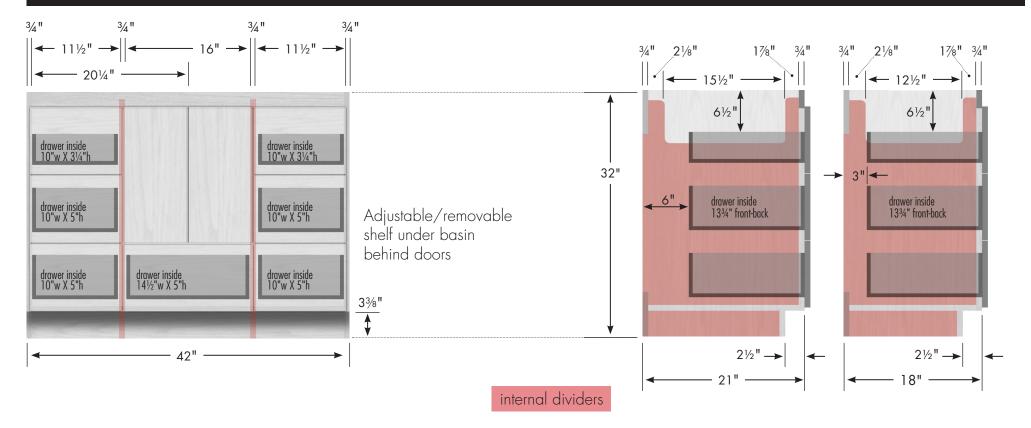

## STRASSER

32" tall Montlake Vanity 42" wide

Vanity back clear openings for plumbing (may need to cut adjustable shelf)

42" Montlake Vanity

42" wide 32" tall 21" or 18" front-to-back

(800) 445-0494