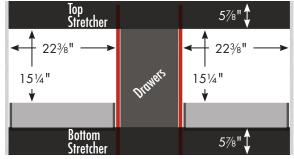

### STRASSER

32" tall Montlake Vanity 60" wide, double basin

Adjustable/removable shelf under basins behind doors

internal dividers

60" Montlake Vanity Double Basin 60" wide 32" tall 21" or 18" front-to-back

Vanity back clear openings for plumbing (may need to cut adjustable shelf)