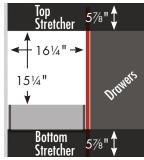

ers right



Vanity back clear openings for plumbing (may need to cut adjustable shelf)



36" Montlake Vanity Drawers Right 36" wide 32" tall 21" or 18" front-to-back



www.strasserwood.com

(800) 445-0494

# STRASSER

### 32" tall Montlake Vanity 36" wide, drawers left



Vanity back clear openings for plumbing (may need to cut adjustable shelf)



36" Montlake Vanity Drawers Left 36" wide 32" tall 21" or 18" front-to-back



# STRASSER

32" tall Montlake Vanity 36" wide, no side drawers



Vanity back clear openings for plumbing (may need to cut adjustable shelf)



36" Montlake Vanity No Side Drawers 36" wide 32" tall 21" or 18" front-to-back



## STRASSER

32" tall Montlake Vanity 30" wide, drawers right



Vanity back clear openings for plumbing (may need to cut adjustable shelf)



30" Montlake Vanity Drawers Right 30" wide 32" tall 21" or 18" front-to-back



## STRASSER

### 32" tall Montlake Vanity 30" wide, drawers left



Vanity back clear openings for plumbing (may need to cut adjustable shelf)



30" Montlake Vanity Drawers Left 30" wide 32" tall 21" or 18" front-to-back



# STRASSER

32" tall Montlake 30" wide, no side drawers



Vanity back clear openings for plumbing (may need to cut adjustable shelf)



30" Montlake Vanity No Side Drawers 30" wide 32" tall 21" or 18" front-to-back



## STRASSER

### 32" tall Montlake Vanity/Linen Lower 24" wide, no side drawers



Vanity back clear openings for plumbing (may need to cut adjustable shelf)



24" Montlake Vanity/ Linen Lower No Side Drawers 24" wide 32" tall 21" or 18" front-to-back



## STRASSER

### 3