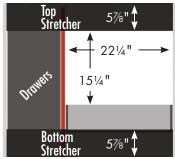

### 32" tall Montlake Vanity 36" wide, drawers right

Vanity back clear openings for plumbing (may need to cut adjustable shelf)

36" Montlake Vanity Drawers Right 36" wide 32" tall 21" or 18" front-to-back

### 32" tall Montlake Vanity 36" wide, drawers left

Vanity back clear openings for plumbing (may need to cut adjustable shelf)

36" Montlake Vanity Drawers Left 36" wide 32" tall 21" or 18" front-to-back

# STRASSER

32" tall Montlake Vanity 36" wide, no side drawers

Vanity back clear openings for plumbing (may need to cut adjustable shelf)

36" Montlake Vanity No Side Drawers 36" wide 32" tall 21" or 18" front-to-back