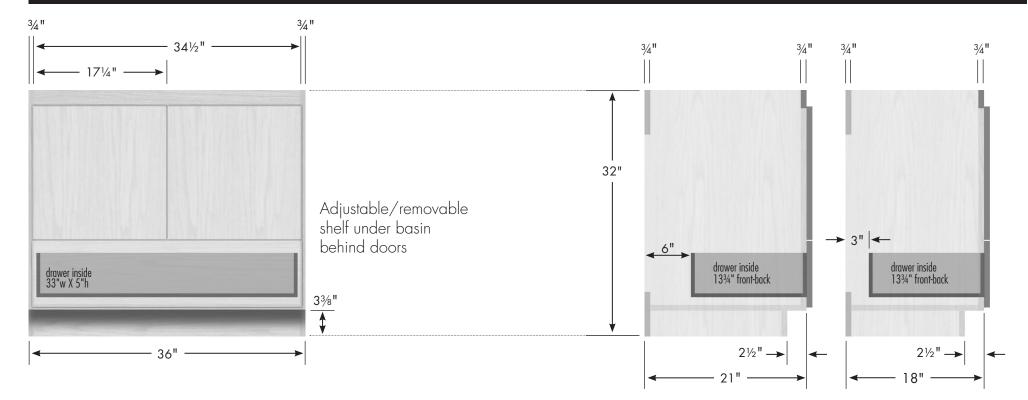

# STRASSER

32" tall Montlake Vanity 36" wide, no side drawers

Vanity back clear openings for plumbing (may need to cut adjustable shelf)

36" Montlake Vanity No Side Drawers 36" wide 32" tall 21" or 18" front-to-back