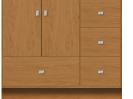

### 32" tall Montlake Vanity 36" wide, drawers right

Vanity back clear openings for plumbing (may need to cut adjustable shelf)

36" Montlake Vanity Drawers Right 36" wide 32" tall 21" or 18" front-to-back

### 32" tall Montlake Vanity 36" wide, drawers left

Vanity back clear openings for plumbing (may need to cut adjustable shelf)

36" Montlake Vanity Drawers Left 36" wide 32" tall 21" or 18" front-to-back

# STRASSER

32" tall Montlake Vanity 36" wide, no side drawers

Vanity back clear openings for plumbing (may need to cut adjustable shelf)

36" Montlake Vanity No Side Drawers 36" wide 32" tall 21" or 18" front-to-back