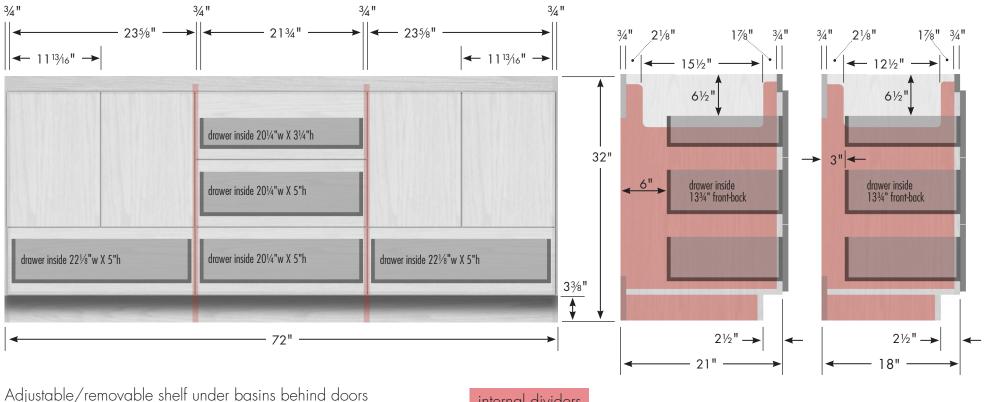

### STRASSER

32" tall Montlake Vanity 72" wide, double basin

internal dividers

72" Montlake Vanity ... 72" wide 32" tall 21" or 18" front-to-back

Vanity back clear openings for plumbing (may need to cut adjustable shelf)

2

#### Crafted for you in the USA