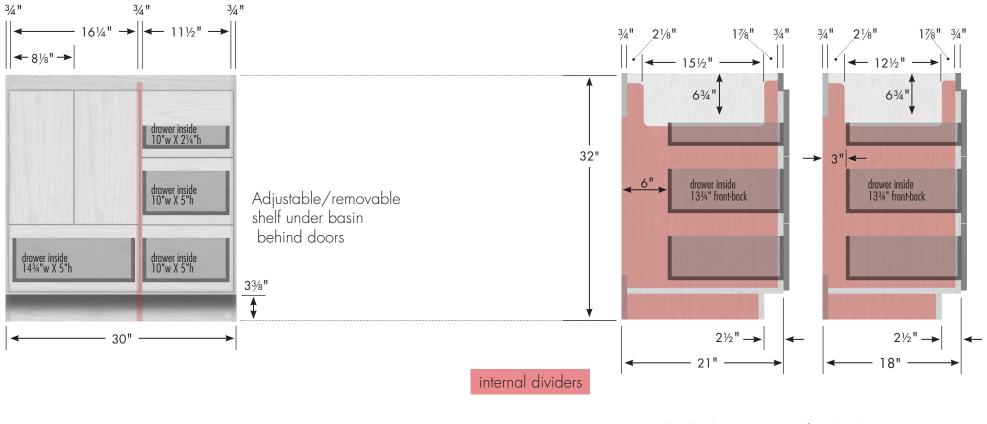

## STRASSER

32" tall Montlake Vanity 30" wide, drawers right

Vanity back clear openings for plumbing (may need to cut adjustable shelf)

30" Montlake Vanity Drawers Right 30" wide 32" tall 21" or 18" front-to-back