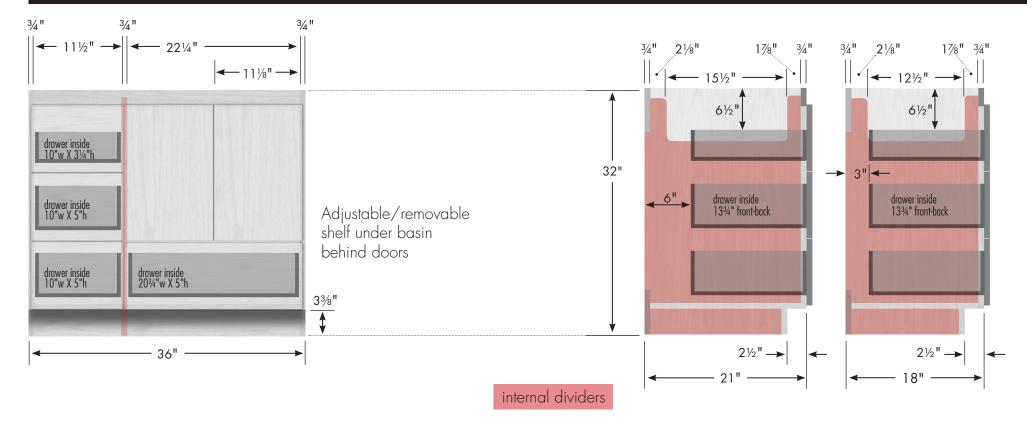

### 32" tall Montlake Vanity 36" wide, drawers right

Vanity back clear openings for plumbing (may need to cut adjustable shelf)

36" Montlake Vanity Drawers Right 36" wide 32" tall 21" or 18" front-to-back

### 32" tall Montlake Vanity 36" wide, drawers left

Vanity back clear openings for plumbing (may need to cut adjustable shelf)

36" Montlake Vanity Drawers Left 36" wide 32" tall 21" or 18" front-to-back

# STRASSER

32" tall Montlake Vanity 36" wide, no side drawers

Vanity back clear openings for plumbing (may need to cut adjustable shelf)

36" Montlake Vanity No Side Drawers 36" wide 32" tall 21" or 18" front-to-back