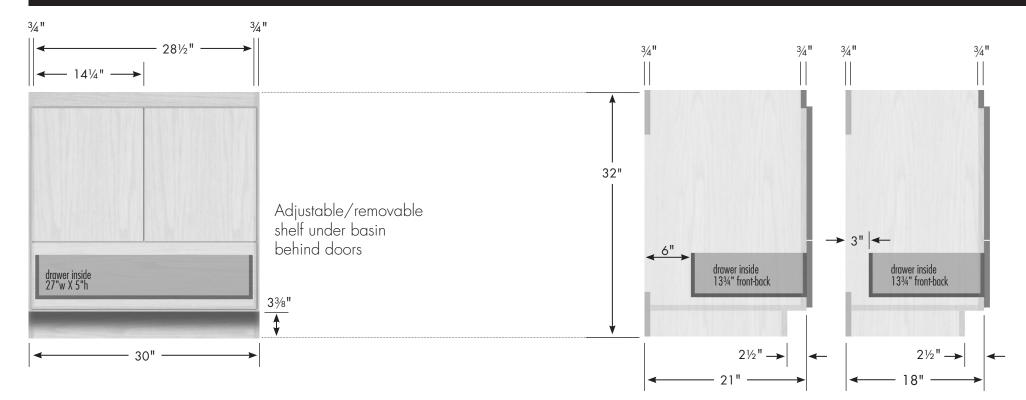

## STRASSER

32" tall Montlake Vanity 30" wide, drawers right

Vanity back clear openings for plumbing (may need to cut adjustable shelf)

30" Montlake Vanity Drawers Right 30" wide 32" tall 21" or 18" front-to-back

### 32" tall Montlake Vanity 30" wide, drawers left

Vanity back clear openings for plumbing (may need to cut adjustable shelf)

30" Montlake Vanity Drawers Left 30" wide 32" tall 21" or 18" front-to-back