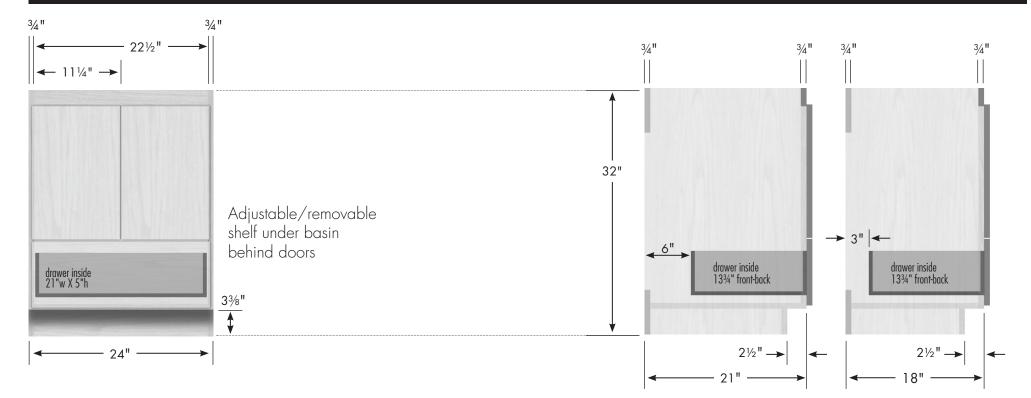

### 32" tall Montlake Vanity/Linen Lower 24" wide, no side drawers

Vanity back clear openings for plumbing (may need to cut adjustable shelf)

24" Montlake Vanity/ Linen Lower No Side Drawers 24" wide 32" tall 21" or 18" front-to-back