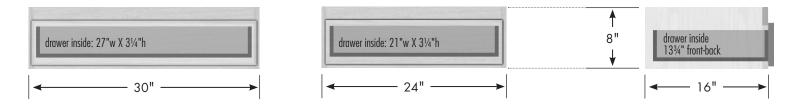

le shelf)



30" Montlake Vanity No Side Drawers 30" wide 32" tall 21" or 18" front-to-back



## STRASSER

### 32" tall Montlake Vanity/Linen Lower 24" wide, no side drawers



Vanity back clear openings for plumbing (may need to cut adjustable shelf)



24" Montlake Vanity/ Linen Lower No Side Drawers 24" wide 32" tall 21" or 18" front-to-back



## STRASSER

### 32" tall Montlake Vanity/Linen Lower 18" wide, no side drawers



Vanity back clear openings for plumbing (may need to cut adjustable shelf)



18" Montlake Vanity/ Linen Lower No Side Drawers 18" wide 32" tall 21" or 18" front-to-back



### STRASSER

32" tall Montlake Drawer Banks/Linen Lowers 24", 18" & 12" wide





### STRASSER

Montlake Linen Upper 24" wide, 48"h



### STRASSER

Montlake Knee Drawers 30" & 24" wide, 8"h