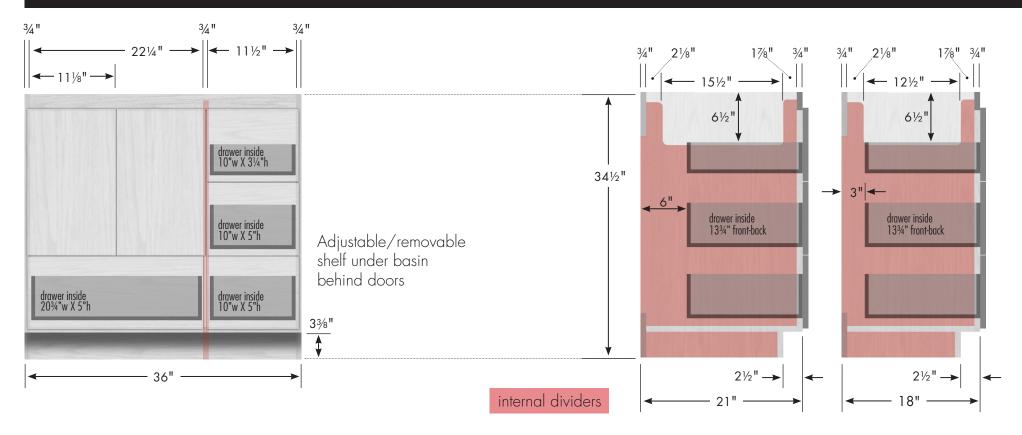

## STRASSER

34½" tall Montlake Vanity 36" wide, drawers right

Vanity back clear openings for plumbing (may need to cut adjustable shelf)

36" Montlake Vanity Drawers Right 36" wide 34½" tall 21" or 18" front-to-back

## STRASSER

34½" tall Montlake Vanity 36" wide, drawers left

Vanity back clear openings for plumbing (may need to cut adjustable shelf)

36" Montlake Vanity Drawers Left 36" wide 34½" tall 21" or 18" front-to-back