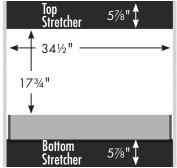

### STRASSER

34½" tall Montlake Vanity 72" wide, double basin

72" wide 34½" tall 21" or 18" front-to-back

Bottom Stretcher

173/4"

www.strasserwood.com

2

Crafted for you in the USA

57⁄8" [

173/4"

Drawers