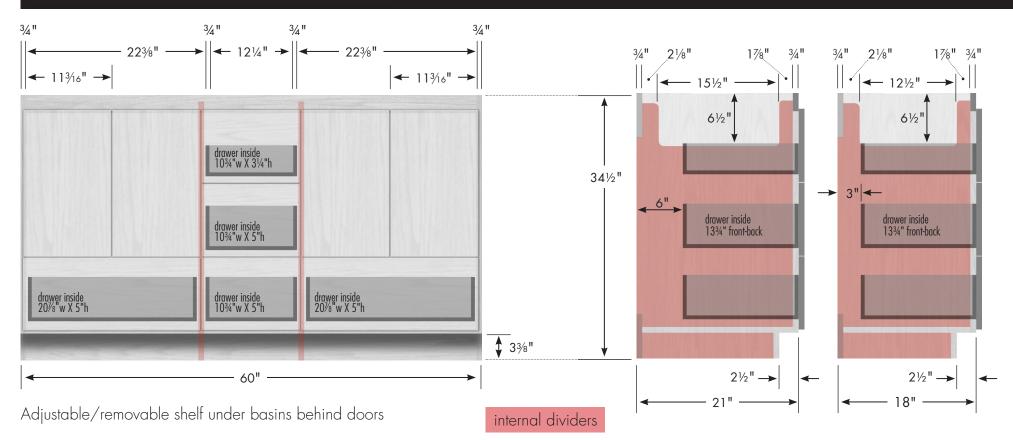

## STRASSER

34½" tall Montlake Vanity 60" wide, double basin

Vanity back clear openings for plumbing (may need to cut adjustable shelf)

60" Montlake Vanity Double Basin 60" wide 34½" tall 21" or 18" front-to-back