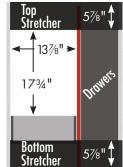

### STRASSER

34½" tall Montlake Vanity 72" wide, double basin

72" wide 34½" tall 21" or 18" front-to-back

Bottom Stretcher

173/4"

www.strasserwood.com

2

Crafted for you in the USA

57⁄8" [

173/4"

Drawers