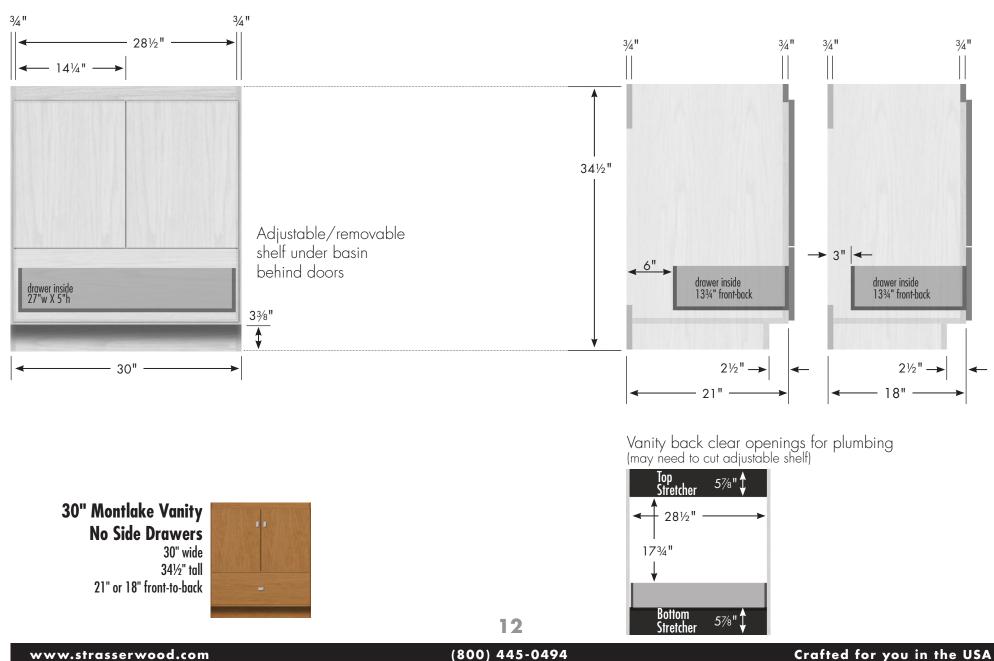

## STRASSER

34½" tall Montlake Vanity 30" wide, drawers right

Vanity back clear openings for plumbing (may need to cut adjustable shelf)

30" Montlake Vanity Drawers Right 30" wide 34½" tall 21" or 18" front-to-back

# STRASSER

341/2" tall Montlake 30" wide, no side drawers