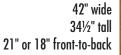

### STRASSER

34½" tall Montlake Vanity 42" wide

Vanity back clear openings for plumbing (may need to cut adjustable shelf)

42" Montlake Vanity