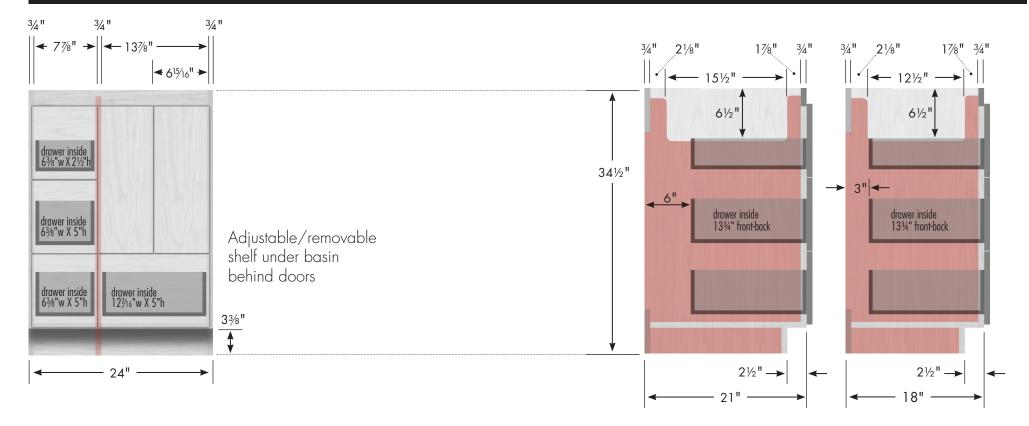

### STRASSER

34½" tall Montlake Vanity 72" wide, double basin

72" wide 34½" tall 21" or 18" front-to-back

Bottom Stretcher

173/4"

www.strasserwood.com

2

Crafted for you in the USA