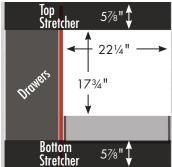

### STRASSER

34½" tall Montlake Vanity 72" wide, double basin

72" wide 34½" tall 21" or 18" front-to-back

Bottom Stretcher

173/4"

www.strasserwood.com

2

Crafted for you in the USA

57⁄8" [

173/4"

Drawers