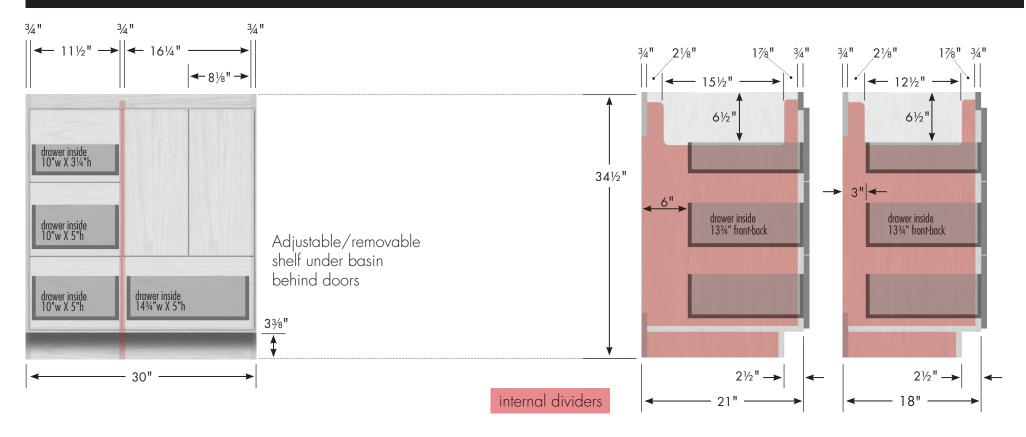

### 34½" tall Montlake Vanity 30" wide, drawers left

Vanity back clear openings for plumbing (may need to cut adjustable shelf)

30" Montlake Vanity Drawers Left 30" wide 34½" tall 21" or 18" front-to-back

### STRASSER

34½" tall Montlake Vanity 24" wide, drawers left

Vanity back clear openings for plumbing (may need to cut adjustable shelf)

24" Montlake Vanity Drawers Left 24" wide 34½" tall 21" or 18" front-to-back