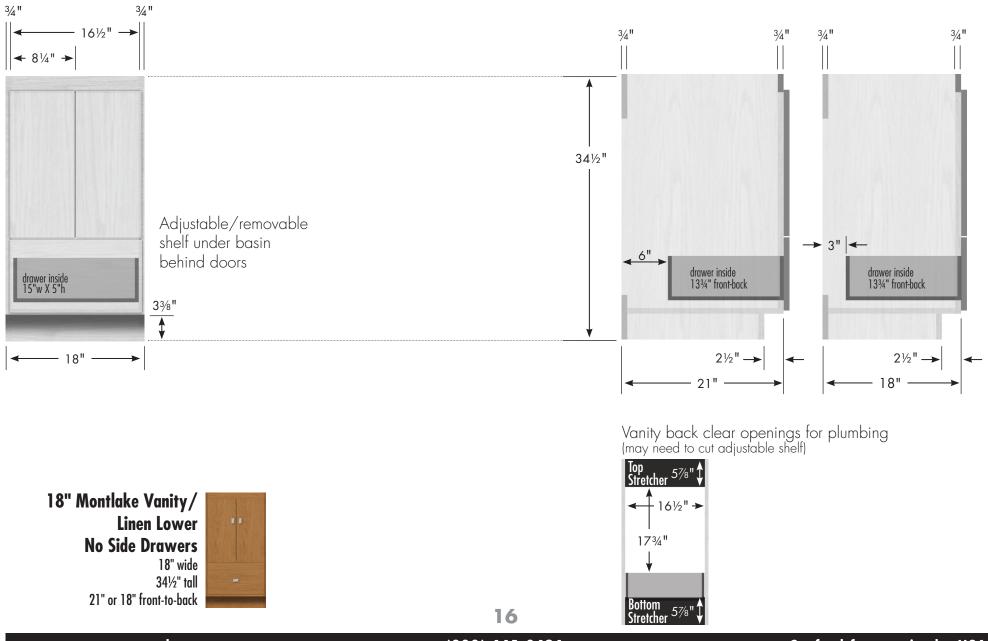

bing (may need to cut adjustable shelf)



30" Montlake Vanity Drawers Left 30" wide 34½" tall 21" or 18" front-to-back



# STRASSER

341/2" tall Montlake 30" wide, no side drawers



## STRASSER

34½" tall Montlake Vanity 24" wide, drawers right



Vanity back clear openings for plumbing (may need to cut adjustable shelf)



24" Montlake Vanity Drawers Right 24" wide 34½" tall 21" or 18" front-to-back



### STRASSER

34½" tall Montlake Vanity 24" wide, drawers left



Vanity back clear openings for plumbing (may need to cut adjustable shelf)



24" Montlake Vanity Drawers Left 24" wide 34½" tall 21" or 18" front-to-back



## STRASSER

### 34½" tall Montlake Vanity/Linen Lower 24" wide, no side drawers



## STRASSER

### 34½" tall Montlake Vanity/Linen Lower 18" wide, no side drawers



### STRASSER

34½" tall Montlake Drawer Banks/Linen Lowers 24", 18" & 12" wide





(800) 445-0494

**Specifications:** 

## STRASSER

Montlake Linen Upper 24" wide, 48"h



www.strasserwood.com

### STRASSER

Montlake Knee Drawers 30" & 24" wide, 8"h