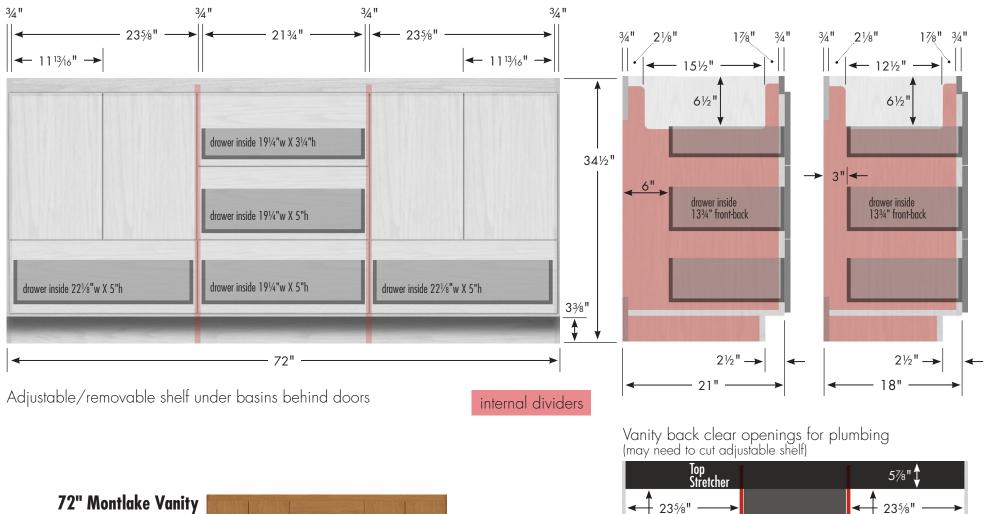

### STRASSER

34½" tall Montlake Vanity 72" wide, double basin

72" wide 34½" tall 21" or 18" front-to-back

Bottom Stretcher

173/4"

www.strasserwood.com

2

Crafted for you in the USA

57⁄8" [

173/4"

Drawers