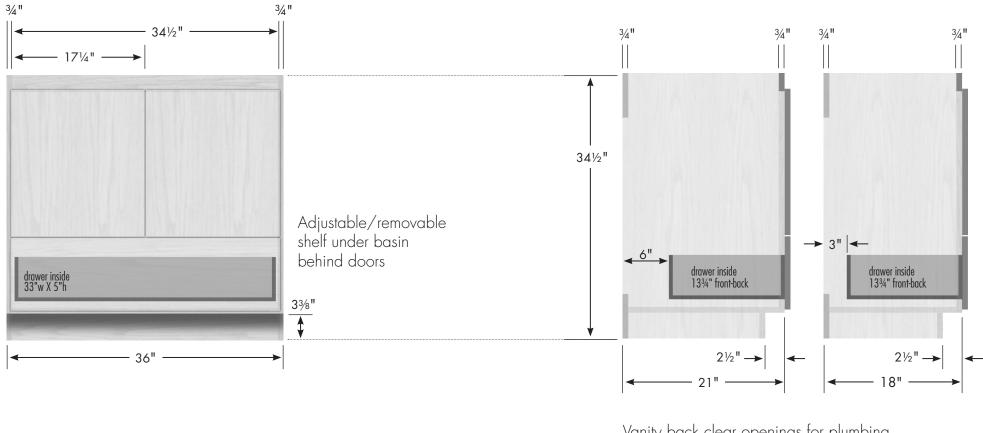

## STRASSER

34½" tall Montlake Vanity 36" wide, drawers right

Vanity back clear openings for plumbing (may need to cut adjustable shelf)

36" Montlake Vanity Drawers Right 36" wide 34½" tall 21" or 18" front-to-back

## STRASSER

34½" tall Montlake Vanity 36" wide, drawers left

Vanity back clear openings for plumbing (may need to cut adjustable shelf)

36" Montlake Vanity Drawers Left 36" wide 34½" tall 21" or 18" front-to-back

# STRASSER

34½" tall Montlake Vanity 36" wide, no side drawers

Vanity back clear openings for plumbing (may need to cut adjustable shelf)

36" Montlake Vanity No Side Drawers 36" wide 34½" tall 21" or 18" front-to-back