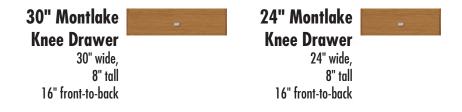

back clear openings for plumbing (may need to cut adjustable shelf)



24" Montlake Vanity Drawers Right 24" wide 34½" tall 21" or 18" front-to-back



### STRASSER

34½" tall Montlake Vanity 24" wide, drawers left



Vanity back clear openings for plumbing (may need to cut adjustable shelf)



24" Montlake Vanity Drawers Left 24" wide 34½" tall 21" or 18" front-to-back



## STRASSER

### 34½" tall Montlake Vanity/Linen Lower 24" wide, no side drawers



## STRASSER

### 34½" tall Montlake Vanity/Linen Lower 18" wide, no side drawers



### STRASSER

34½" tall Montlake Drawer Banks/Linen Lowers 24", 18" & 12" wide





(800) 445-0494

**Specifications:** 

## STRASSER

Montlake Linen Upper 24" wide, 48"h



www.strasserwood.com

### STRASSER

Montlake Knee Drawers 30" & 24" wide, 8"h