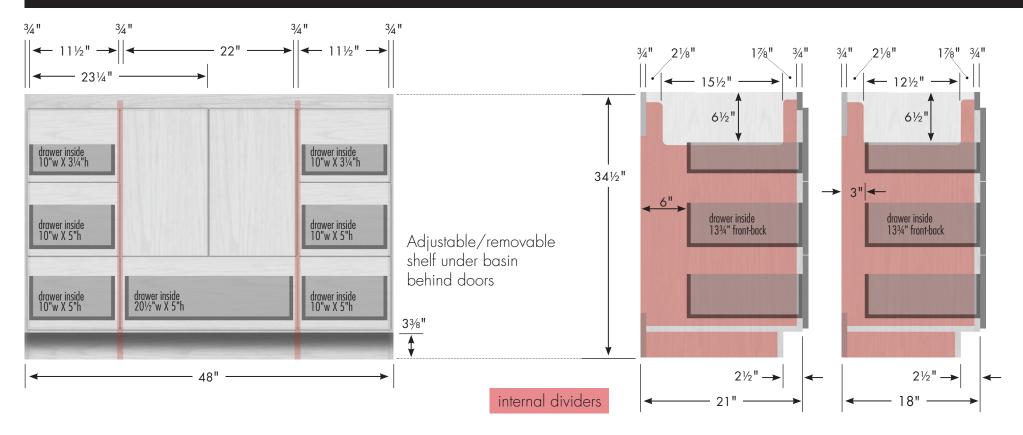

### STRASSER

34½" tall Montlake Vanity 48" wide

Vanity back clear openings for plumbing (may need to cut adjustable shelf)

48" Montlake Vanity

48" wide 34½" tall 21" or 18" front-to-back

www.strasserwood.com