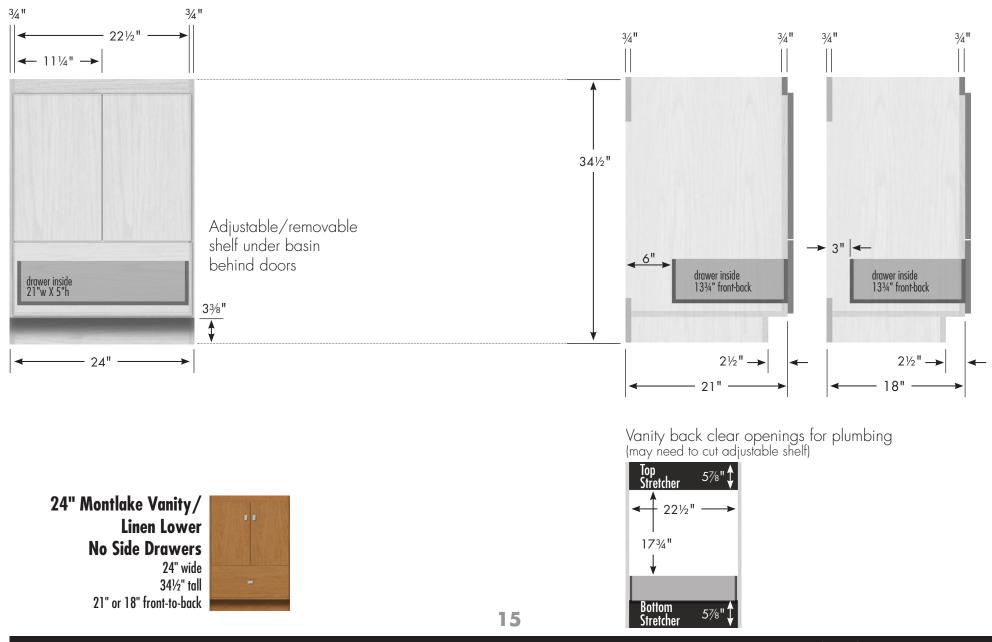

" tall Montlake Vanity 30" wide, drawers left



Vanity back clear openings for plumbing (may need to cut adjustable shelf)



30" Montlake Vanity Drawers Left 30" wide 34½" tall 21" or 18" front-to-back



# STRASSER

341/2" tall Montlake 30" wide, no side drawers



## STRASSER

34½" tall Montlake Vanity 24" wide, drawers right



Vanity back clear openings for plumbing (may need to cut adjustable shelf)



24" Montlake Vanity Drawers Right 24" wide 34½" tall 21" or 18" front-to-back



### STRASSER

34½" tall Montlake Vanity 24" wide, drawers left



Vanity back clear openings for plumbing (may need to cut adjustable shelf)



24" Montlake Vanity Drawers Left 24" wide 34½" tall 21" or 18" front-to-back



## STRASSER

### 34½" tall Montlake Vanity/Linen Lower 24" wide, no side drawers



## STRASSER

### 34½" tall Montlake Vanity/Linen Lower 18" wide, no side drawers



### STRASSER

34½" tall Montlake Drawer Banks/Linen Lowers 24", 18" & 12" wide





(800) 445-0494

**Specifications:** 

## STRASSER

Montlake Linen Upper 24" wide, 48"h



www.strasserwood.com

### STRASSER

Montlake Knee Drawers 30" & 24" wide, 8"h