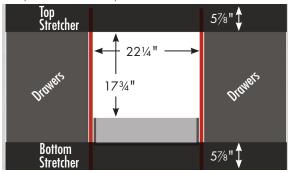

### STRASSER

34½" tall Montlake Vanity 72" wide, double basin

72" wide 34½" tall 21" or 18" front-to-back

Bottom Stretcher

173/4"

www.strasserwood.com

2

Crafted for you in the USA

57⁄8" [

173/4"

Drawers