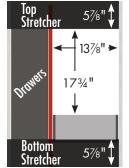

### STRASSER

34½" tall Montlake Vanity 72" wide, double basin

72" wide 34½" tall 21" or 18" front-to-back

Bottom Stretcher

173/4"

www.strasserwood.com

2

Crafted for you in the USA

57⁄8" [

173/4"

Drawers