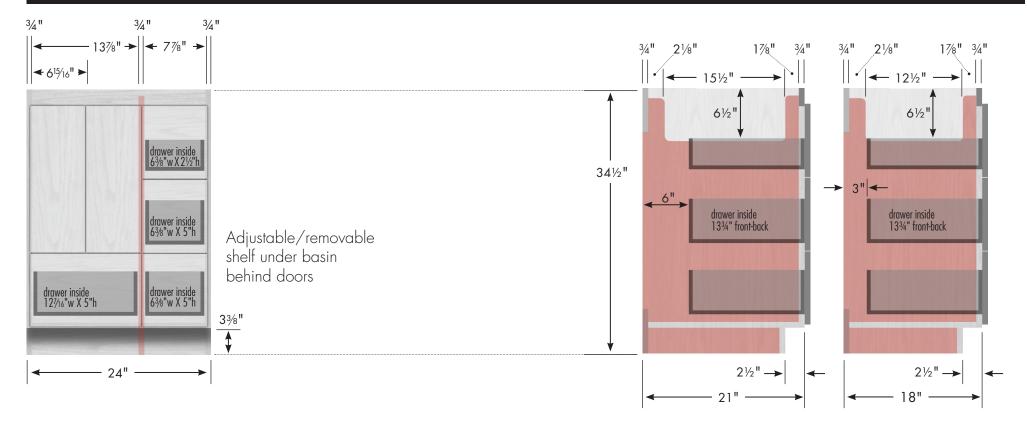

## STRASSER

34½" tall Montlake Vanity 24" wide, drawers right

Vanity back clear openings for plumbing (may need to cut adjustable shelf)

24" Montlake Vanity Drawers Right 24" wide 34½" tall 21" or 18" front-to-back

### STRASSER

34½" tall Montlake Vanity 24" wide, drawers left

Vanity back clear openings for plumbing (may need to cut adjustable shelf)

24" Montlake Vanity Drawers Left 24" wide 34½" tall 21" or 18" front-to-back