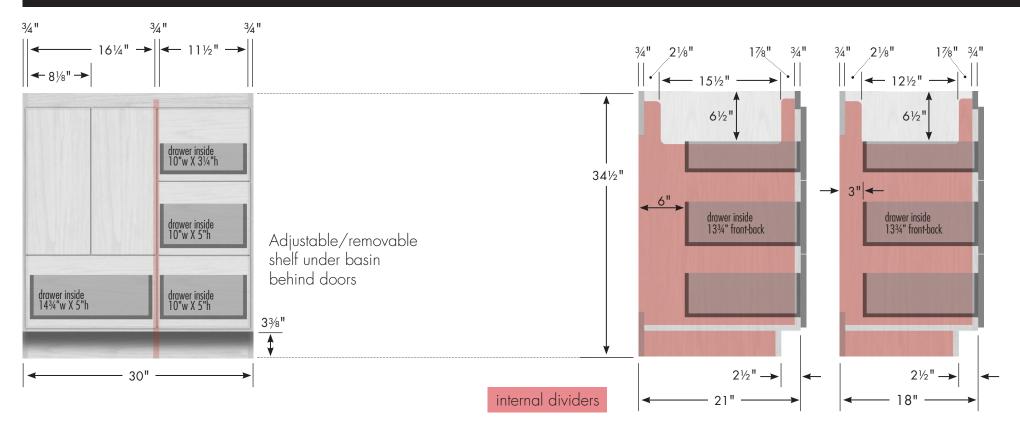

## STRASSER

34½" tall Montlake Vanity 30" wide, drawers right

Vanity back clear openings for plumbing (may need to cut adjustable shelf)

30" Montlake Vanity Drawers Right 30" wide 34½" tall 21" or 18" front-to-back

## STRASSER

34½" tall Montlake Vanity 24" wide, drawers right

Vanity back clear openings for plumbing (may need to cut adjustable shelf)

24" Montlake Vanity Drawers Right 24" wide 34½" tall 21" or 18" front-to-back