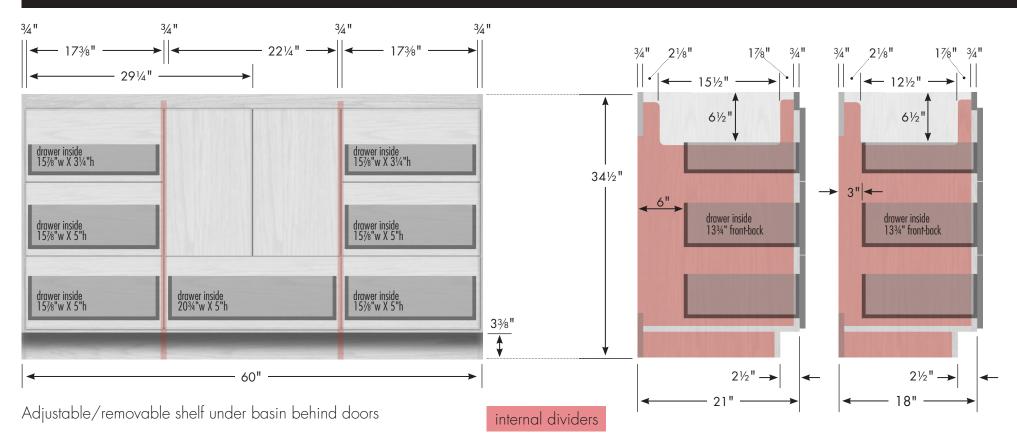

## STRASSER

34½" tall Montlake Vanity 60" wide, double basin

Vanity back clear openings for plumbing (may need to cut adjustable shelf)

60" Montlake Vanity Double Basin 60" wide 34½" tall 21" or 18" front-to-back