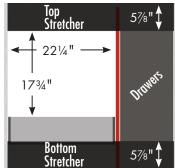

### STRASSER

34½" tall Montlake Vanity 72" wide, double basin

72" wide 34½" tall 21" or 18" front-to-back

Bottom Stretcher

173/4"

www.strasserwood.com

2

Crafted for you in the USA

57⁄8" [

173/4"

Drawers