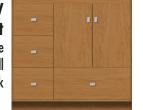

## STRASSER

34½" tall Montlake Vanity 36" wide, drawers right

Vanity back clear openings for plumbing (may need to cut adjustable shelf)

36" Montlake Vanity Drawers Right 36" wide 34½" tall 21" or 18" front-to-back

## STRASSER

34½" tall Montlake Vanity 36" wide, drawers left

Vanity back clear openings for plumbing (may need to cut adjustable shelf)

36" Montlake Vanity Drawers Left 36" wide 34½" tall 21" or 18" front-to-back