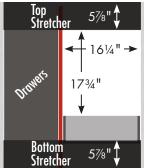

### STRASSER

34½" tall Montlake Vanity 72" wide, double basin

72" wide 34½" tall 21" or 18" front-to-back

Bottom Stretcher

173/4"

www.strasserwood.com

2

Crafted for you in the USA

57⁄8" [

173/4"

Drawers