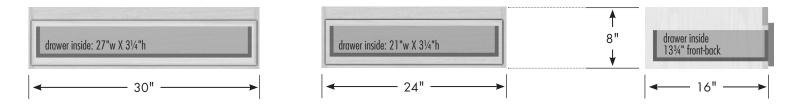

ty back clear openings for plumbing (may need to cut adjustable shelf)



24" Montlake Vanity Drawers Right 24" wide 34½" tall 21" or 18" front-to-back



### STRASSER

34½" tall Montlake Vanity 24" wide, drawers left



Vanity back clear openings for plumbing (may need to cut adjustable shelf)



24" Montlake Vanity Drawers Left 24" wide 34½" tall 21" or 18" front-to-back



## STRASSER

### 34½" tall Montlake Vanity/Linen Lower 24" wide, no side drawers



## STRASSER

### 34½" tall Montlake Vanity/Linen Lower 18" wide, no side drawers



### STRASSER

34½" tall Montlake Drawer Banks/Linen Lowers 24", 18" & 12" wide





(800) 445-0494

**Specifications:** 

## STRASSER

Montlake Linen Upper 24" wide, 48"h



www.strasserwood.com

### STRASSER

Montlake Knee Drawers 30" & 24" wide, 8"h