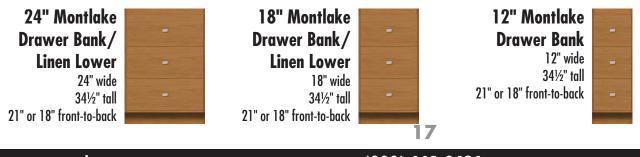

### STRASSER

34½" tall Montlake Drawer Banks/Linen Lowers 24", 18" & 12" wide

(800) 445-0494

**Specifications:** 