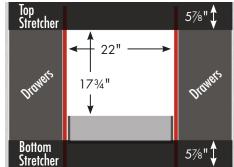

### STRASSER

34½" tall Montlake Vanity 72" wide, double basin

72" wide 34½" tall 21" or 18" front-to-back

Bottom Stretcher

173/4"

www.strasserwood.com

2

Crafted for you in the USA

57⁄8" [

173/4"

Drawers