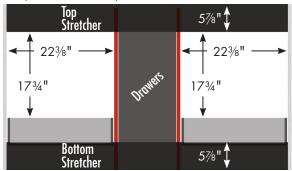

within +/-1/8" but occasionally up to +/-3/16").

In most applications these slight variations will have no impact upon installation, appearance or function. However, when planning and finishing a space for a built in vanity, **do not frame or finish the space before measuring the actual cabinet!** 

We can not be responsible for any expenses incurred as a result of the end user or contractor not following this guideline.

REV: 2018-07

### STRASSER

34½" tall Montlake Vanity 72" wide, double basin



72" wide 34½" tall 21" or 18" front-to-back



Bottom Stretcher

173/4"

www.strasserwood.com

2

Crafted for you in the USA

57⁄8" [

173/4"

Drawers

## STRASSER

34½" tall Montlake Vanity 60" wide, double basin



Vanity back clear openings for plumbing (may need to cut adjustable shelf)



60" Montlake Vanity Double Basin 60" wide 34½" tall 21" or 18" front-to-back



## STRASSER

34½" tall Montlake Vanity 60" wide, center basin



Vanity back clear openings for plumbing (may need to cut adjustable shelf)



60" Montlake Vanity Center Basin 60" wide 34½" tall 21" or 18" front-to-back



### STRASSER

34½" tall Montlake Vanity 48" wide



Vanity back clear openings for plumbing (may need to cut adjustable shelf)



48" Montlake Vanity

48" wide 34½" tall 21" or 18" front-to-back



www.strasserwood.com

(800) 445-0494

### STRASSER

34½" tall Montlake Vanity 42" wide



Vanity back clear openings for plumbing (may need to cut adjustable shelf)



42" Montlake Vanity





## STRASSER

34½" tall Montlake Vanity 36" wide, drawers right



Vanity back clear openings for plumbin