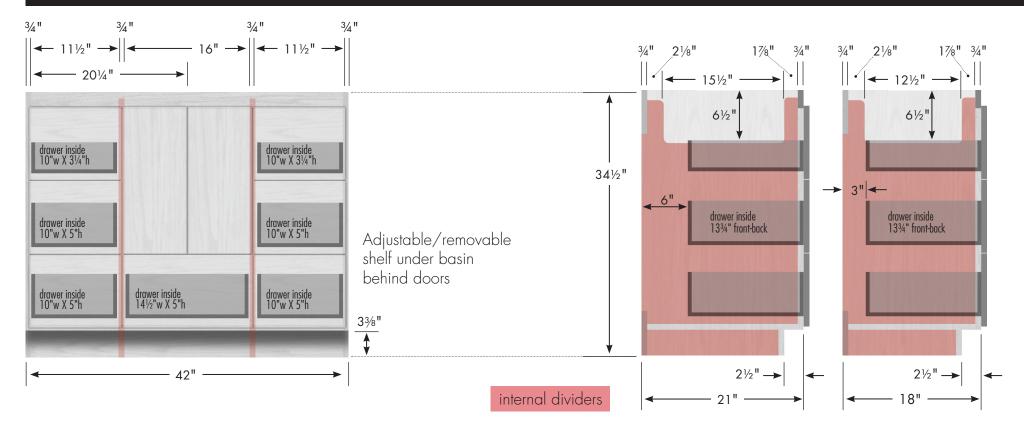

### STRASSER

34½" tall Montlake Vanity 42" wide

Vanity back clear openings for plumbing (may need to cut adjustable shelf)

42" Montlake Vanity