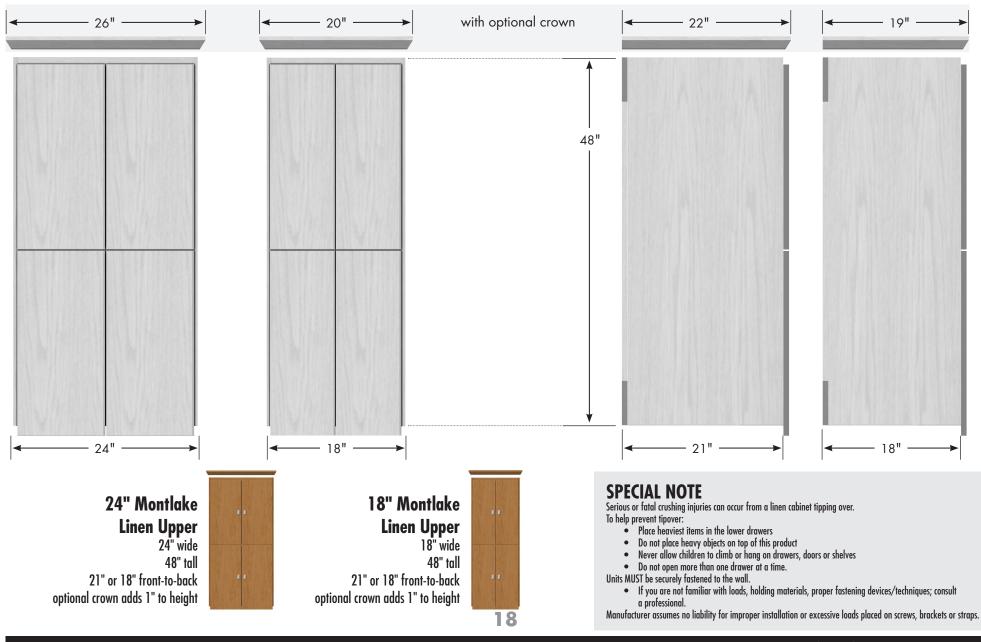

drawers



## STRASSER

34½" tall Montlake Vanity 24" wide, drawers right



Vanity back clear openings for plumbing (may need to cut adjustable shelf)



24" Montlake Vanity Drawers Right 24" wide 34½" tall 21" or 18" front-to-back



### STRASSER

34½" tall Montlake Vanity 24" wide, drawers left



Vanity back clear openings for plumbing (may need to cut adjustable shelf)



24" Montlake Vanity Drawers Left 24" wide 34½" tall 21" or 18" front-to-back



## STRASSER

### 34½" tall Montlake Vanity/Linen Lower 24" wide, no side drawers



## STRASSER

### 34½" tall Montlake Vanity/Linen Lower 18" wide, no side drawers



### STRASSER

34½" tall Montlake Drawer Banks/Linen Lowers 24", 18" & 12" wide





(800) 445-0494

**Specifications:** 

## STRASSER

Montlake Linen Upper 24" wide, 48"h



www.strasserwood.com

### STRASSER

Montlake Knee Drawers 30" & 24" wide, 8"h