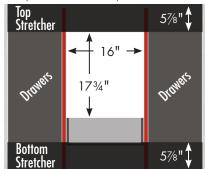

### STRASSER

34½" tall Montlake Vanity 72" wide, double basin

72" wide 34½" tall 21" or 18" front-to-back

Bottom Stretcher

173/4"

www.strasserwood.com

2

Crafted for you in the USA

57⁄8" [

173/4"

Drawers