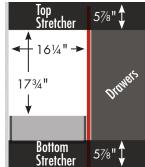

### STRASSER

34½" tall Montlake Vanity 72" wide, double basin

72" wide 34½" tall 21" or 18" front-to-back

Bottom Stretcher

173/4"

www.strasserwood.com

2

Crafted for you in the USA

57⁄8" [

173/4"

Drawers