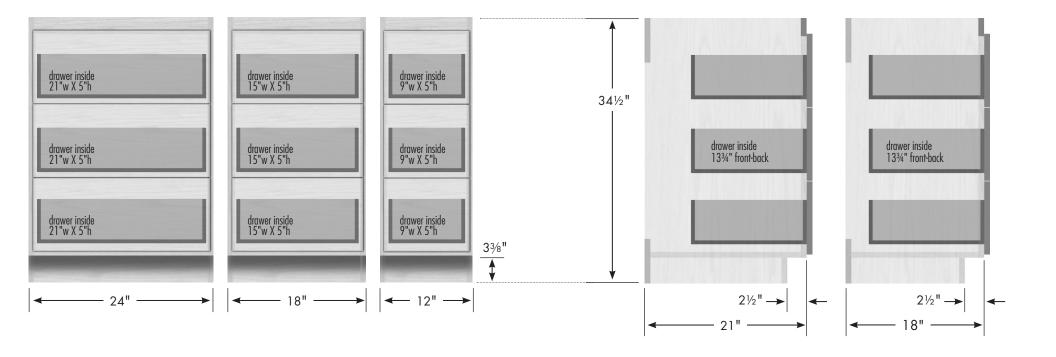

### STRASSER

34½" tall Montlake Drawer Banks/Linen Lowers 24", 18" & 12" wide

(800) 445-0494

**Specifications:** 