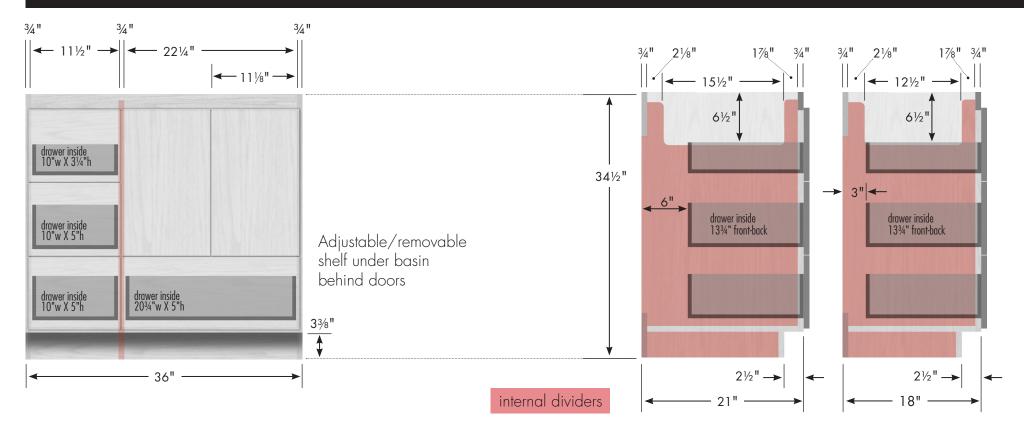

### STRASSER

34½" tall Montlake Vanity 72" wide, double basin

72" wide 34½" tall 21" or 18" front-to-back

Bottom Stretcher

173/4"

www.strasserwood.com

2

Crafted for you in the USA