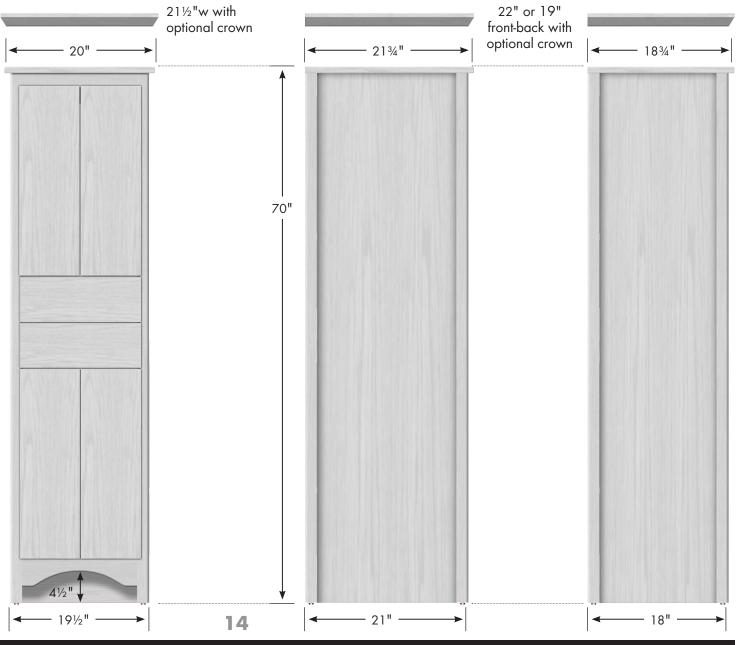

## STRASSER

Ravenna Linen 191/2"w, 70"h

## 19½" Ravenna Linen

19½" wide 70" tall 21" or 18" front-to-back optional crown adds 1" to height