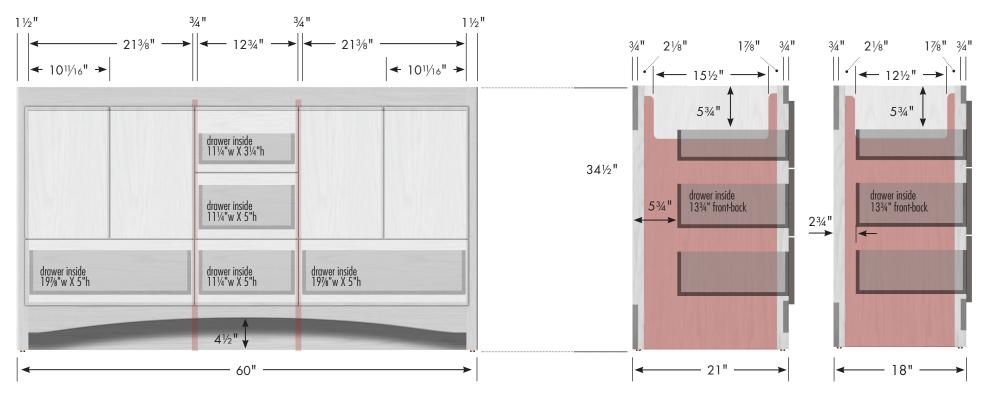

## STRASSER

Ravenna Vanity 60"w, 34½"h, double basin

Adjustable/removable shelf under basins behind doors

internal dividers

Vanity back clear openings for plumbing (may need to cut adjustable shelf)

## 60" Ravenna Vanity Double Basin 60" wide 34½" tall 21" or 18" front-to-back

For Stretcher 5% 161/4 161/4 161/4 161/4 161/4 161/4 161/4 161/4 161/4 161/4 161/4 161/4 161/4 161/4 161/4 161/4 161/4 161/4 161/4 161/4 161/4 161/4 161/4 161/4 161/4 161/4 161/4 161/4 161/4 161/4 161/4 161/4 161/4 161/4 161/4 161/4 161/4 161/4 161/4 161/4 161/4 161/4 161/4 161/4 161/4 161/4 161/4 161/4 161/4 161/4 161/4 161/4 161/4 161/4 161/4 161/4 161/4 161/4 161/4 161/4 161/4 161/4 161/4 161/4 161/4 161/4 161/4 161/4 161/4 161/4 161/4 161/4 161/4 161/4 161/4 161/4 161/4 161/4 161/4 161/4 161/4 161/4 161/4 161/4 161/4 161/4 161/4 161/4 161/4 161/4 161/4 161/4 161/4 161/4 161/4 161/4 161/4 161/4 161/4 161/4 161/4 161/4 161/4 161/4 161/4 161/4 161/4 161/4 161/4 161/4 161/4 161/4 161/4 161/4 161/4 161/4 161/4 161/4 161/4 161/4 161/4 161/4 161/4 161/4 161/4 161/4 161/4 161/4 161/4 161/4 161/4 161/4 161/4 161/4 161/4 161/4 161/4 161/4 161/4 161/4 161/4 161/4 161/4 161/4 161/4 161/4 161/4 161/4 161/4 161/4 161/4 161/4 161/4 161/4 161/4 161/4 161/4 161/4 161/4 161/4 161/4 161/4 161/4 161/4 161/4 161/4 161/4 161/4 161/4 161/4 161/4 161/4 161/4 161/4 161/4 161/4 161/4 161/4 161/4 161/4 161/4 161/4 161/4 161/4 161/4 161/4 161/4 161/4 161/4 161/4 161/4 161/4 161/4 161/4 161/4 161/4 161/4 161/4 161/4 161/4 161/4 161/4 161/4 161/4 161/4 161/4 161/4 161/4 161/4 161/4 161/4 161/4 161/4 161/4 161/4 161/4 161/4 161/4 161/4 161/4 161/4 161/4 161/4 161/4 161/4 161/4 161/4 161/4 161/4 161/4 161/4 161/4 161/4 161/4 161/4 161/4 161/4 161/4 161/4 161/4 161/4 161/4 161/4 161/4 161/4 161/4 161/4 161/4 161/4 161/4 161/4 161/4 161/4 1