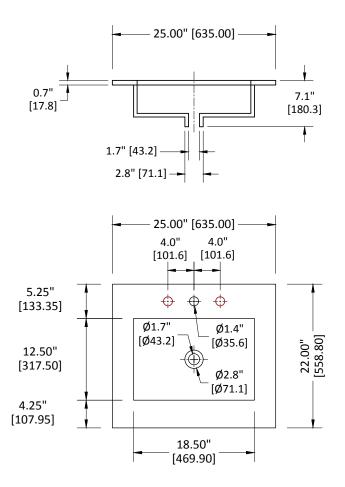

# STRASSER

25" wide vitreous china vanity tops

### 25" Wide Vitreous China Vanity Top

Three hole drilling for 8" spread faucet set shown. Single hole drilling model is identical with the exception of the two faucet holes.

SPECIFICATION VARIANCES

All measurements are nominal. All china tops are cast in molds and are therefore subject to significant variations in dimension caused by mold variation.