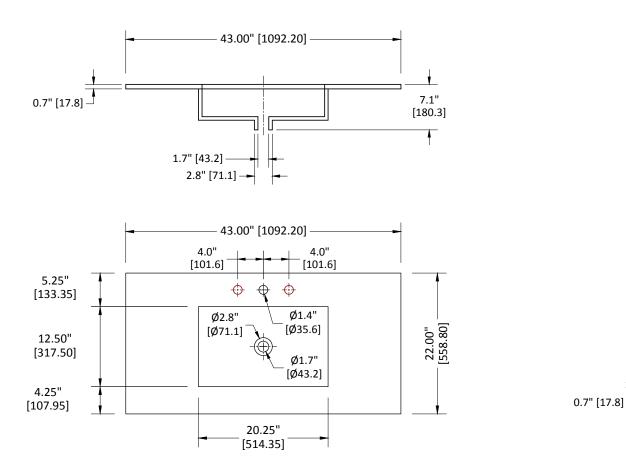

# STRASSER

43" wide vitreous china vanity tops

### 43" Wide Vitreous China Vanity Top

Three hole drilling for 8" spread faucet set shown. Single hole drilling model is identical with the exception of the two faucet holes.