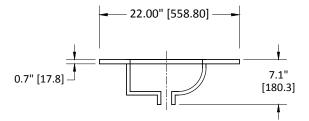

### 49" Wide Vitreous China Vanity Top

Three hole drilling for 8" spread faucet set shown. Single hole drilling model is identical with the exception of the two faucet holes.

SPECIFICATION VARIANCES

All measurements are nominal. All china tops are cast in molds and are therefore subject to significant variations in dimension caused by mold variation.