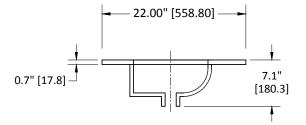

# STRASSER

25" wide vitreous china vanity tops

### 25" Wide Vitreous China Vanity Top

Three hole drilling for 8" spread faucet set shown. Single hole drilling model is identical with the exception of the two faucet holes.

SPECIFICATION VARIANCES

All measurements are nominal. All china tops are cast in molds and are therefore subject to significant variations in dimension caused by mold variation.