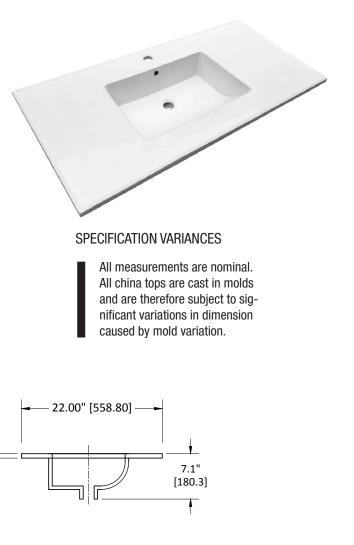

# STRASSER

37" wide vitreous china vanity tops

**Specifications:** 

### 37" Wide Vitreous China Vanity Top

Three hole drilling for 8" spread faucet set shown. Single hole drilling model is identical with the exception of the two faucet holes.

SPECIFICATION VARIANCES

All measurements are nominal. All china tops are cast in molds and are therefore subject to significant variations in dimension caused by mold variation.