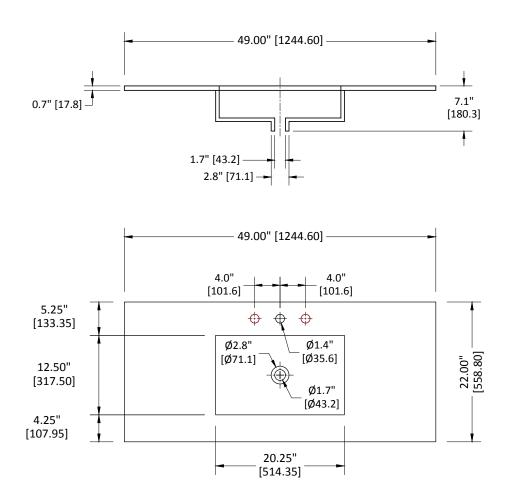

# STRASSER

49" wide vitreous china vanity tops

**Specifications:** 

### 49" Wide Vitreous China Vanity Top

Three hole drilling for 8" spread faucet set shown. Single hole drilling model is identical with the exception of the two faucet holes.

SPECIFICATION VARIANCES

All measurements are nominal. All china tops are cast in molds and are therefore subject to significant variations in dimension caused by mold variation.

#### REV: 2019-05

www.strasserwood.com

Crafted for you in the USA