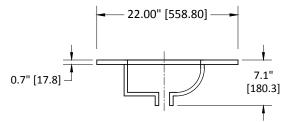

# STRASSER

31" wide vitreous china vanity tops

### 31" Wide Vitreous China Vanity Top

Three hole drilling for 8" spread faucet set shown. Single hole drilling model is identical with the exception of the two faucet holes.

All measurements are nominal. All china tops are cast in molds and are therefore subject to significant variations in dimension caused by mold variation.