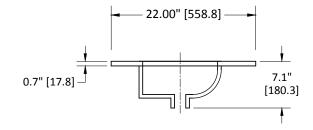

# STRASSER

37" wide vitreous china vanity tops

**Specifications:** 

### 37" Wide Vitreous China Vanity Top

Three hole drilling for 8" spread faucet set shown. Single hole drilling model is identical with the exception of the two faucet holes.

SPECIFICATION VARIANCES

All measurements are nominal. All china tops are cast in molds and are therefore subject to significant variations in dimension caused by mold variation.