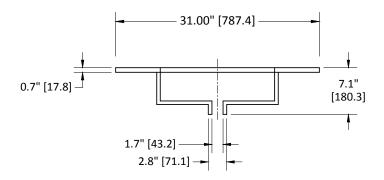

# STRASSER

31" wide vitreous china vanity tops

### 31" Wide Vitreous China Vanity Top

Three hole drilling for 8" spread faucet set shown. Single hole drilling model is identical with the exception of the two faucet holes.

All measurements are nominal. All china tops are cast in molds and are therefore subject to significant variations in dimension caused by mold variation.