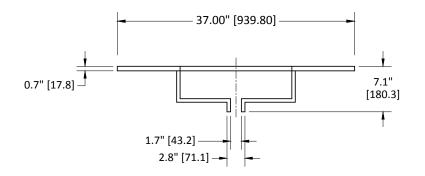

# STRASSER

37" wide vitreous china vanity tops

**Specifications:** 

### 37" Wide Vitreous China Vanity Top

Three hole drilling for 8" spread faucet set shown. Single hole drilling model is identical with the exception of the two faucet holes.

SPECIFICATION VARIANCES

All measurements are nominal. All china tops are cast in molds and are therefore subject to significant variations in dimension caused by mold variation.