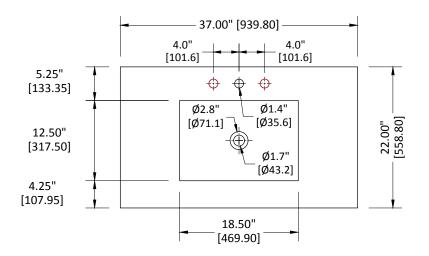

# STRASSER

37" wide vitreous china vanity tops

**Specifications:** 

### 37" Wide Vitreous China Vanity Top

Three hole drilling for 8" spread faucet set shown. Single hole drilling model is identical with the exception of the two faucet holes.

SPECIFICATION VARIANCES

All measurements are nominal. All china tops are cast in molds and are therefore subject to significant variations in dimension caused by mold variation.