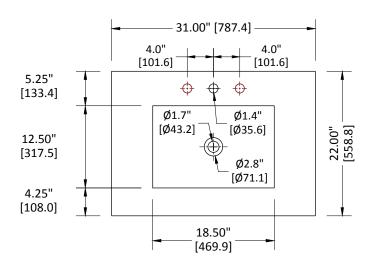

# STRASSER

31" wide vitreous china vanity tops

### 31" Wide Vitreous China Vanity Top

Three hole drilling for 8" spread faucet set shown. Single hole drilling model is identical with the exception of the two faucet holes.

All measurements are nominal. All china tops are cast in molds and are therefore subject to significant variations in dimension caused by mold variation.