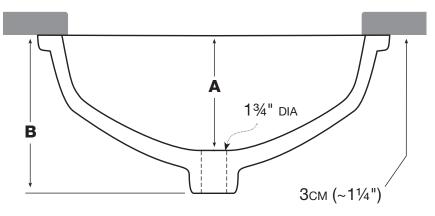

# 19" front-to-back tops with single or double rectangular basins

Inside dimensions: 16" X 103/4" Outside dimensions: 18" X 123/4"

A=6" B=71/2"