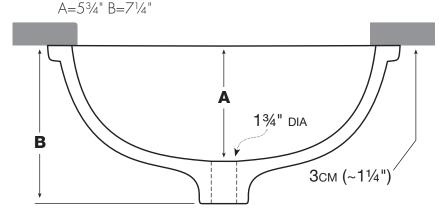

### 19" front-to-back tops with single or double oval basins

Inside dimensions: 143%" X 113%" Outside dimensions: 163%" X 133%"