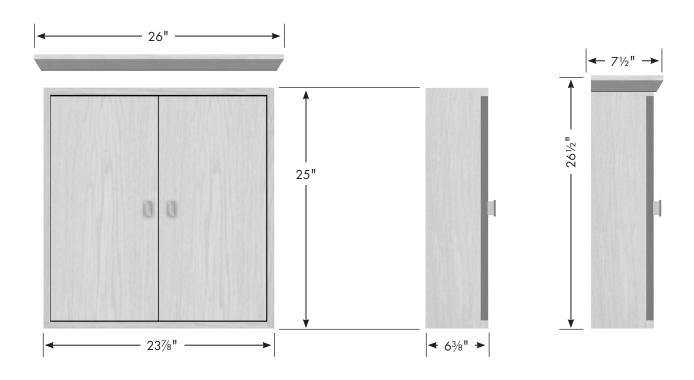

#### 24" Contemporary Cubby

23 %" wide 25" tall 6%" front-to-back

with <u>optional</u> crown: 26" wide, 26½" tall, 7½" front-to-back

. .

with <u>optional</u> crown

2 adjustable position shelves; 3/8" thick frosted acrylic, radiused front edge.