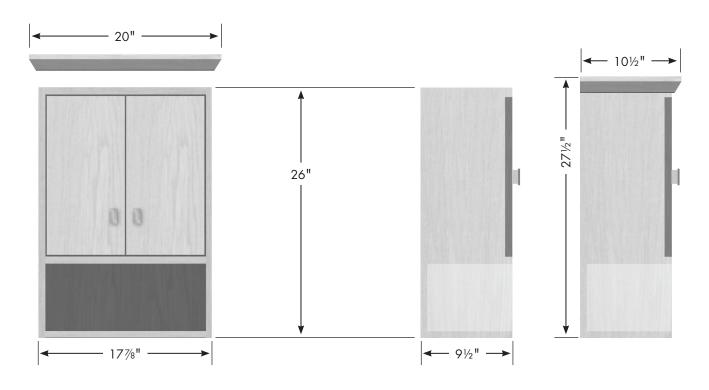

#### 18" Contemporary Overjohn

17%" wide 26" tall 9½" front-to-back

with <u>optional</u> crown: 20" wide, 27½" tall, 10½" front-to-back

⇔ with <u>optional</u> crown

2 adjustable position shelves; 3/8" thick frosted acrylic, radiused front edge.