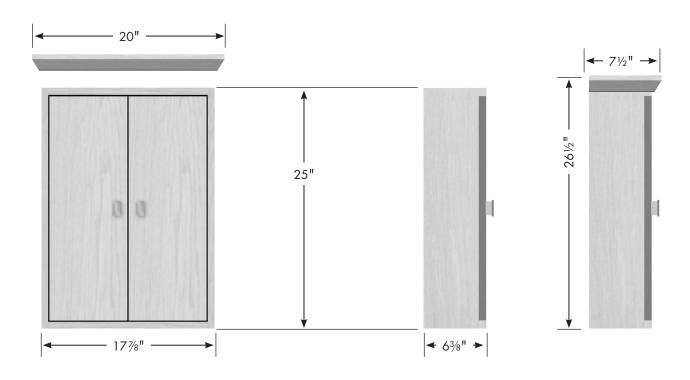

#### 18" Contemporary Cubby

17%" wide 25" tall 6%" front-to-back

with <u>optional</u> crown: 20" wide, 26½" tall, 7½" front-to-back

 $\Leftarrow$  with <u>optional</u> crown

2 adjustable position shelves; 3/8" thick frosted acrylic, radiused front edge.