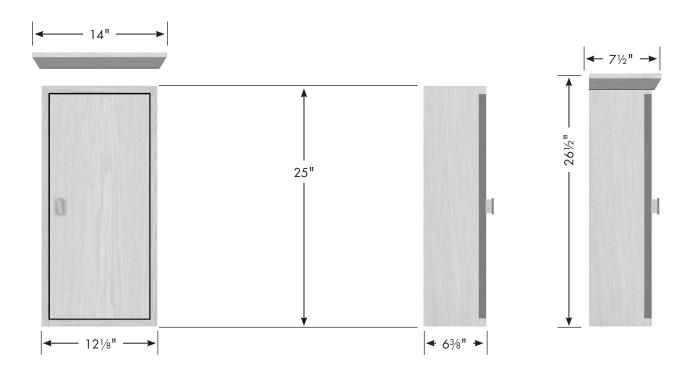

#### 12" Contemporary Cubby

121/8"" wide 25" tall 63/8" front-to-back

with <u>optional</u> crown: 14" wide, 26½" tall, 7½" front-to-back

with <u>optional</u> crown

18" Contemporary TALL Cubby