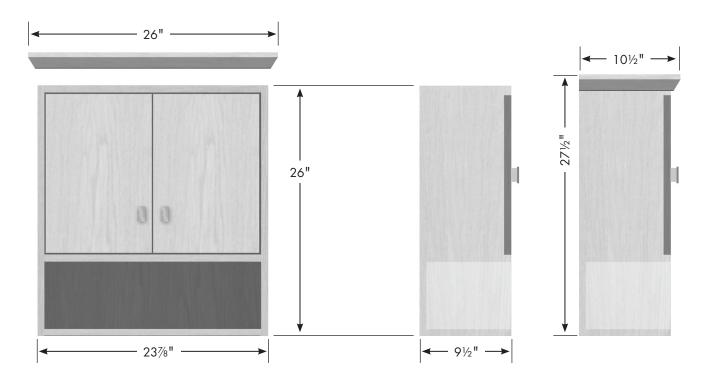

#### 24" Contemporary Overjohn

23 %" wide 26" tall 9½" front-to-back

with <u>optional</u> crown: 26" wide, 27½" tall, 10½" front-to-back

11

1 adjustable position shelf behind the doors; 3/4" material finished to match the cabinet.