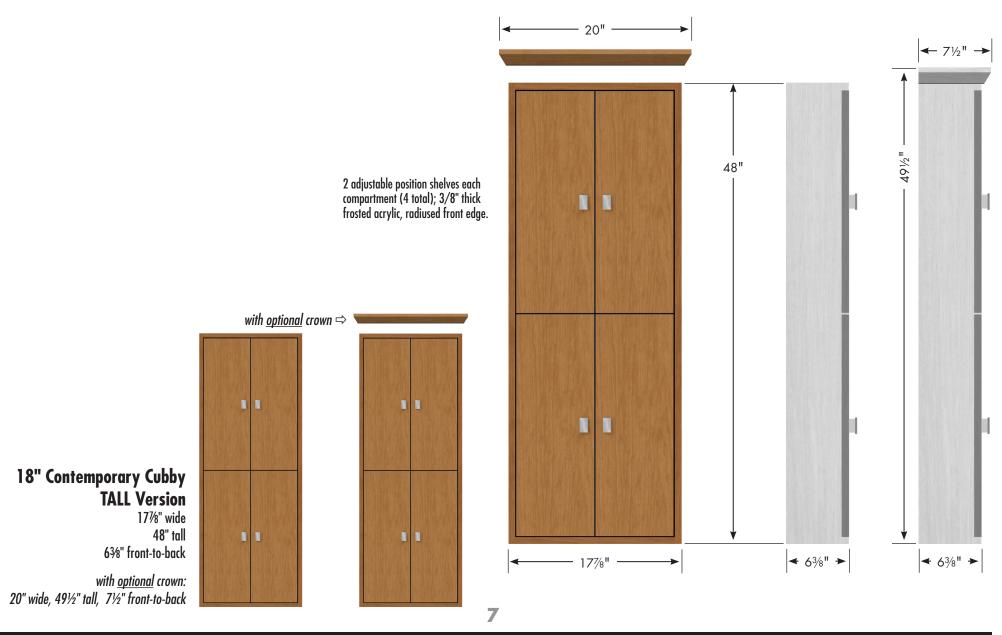

#### 18" Contemporary Cubby

17%" wide 25" tall 6%" front-to-back

with <u>optional</u> crown: 20" wide, 26½" tall, 7½" front-to-back

 $\Leftarrow$  with <u>optional</u> crown

2 adjustable position shelves; 3/8" thick frosted acrylic, radiused front edge.

#### 12" Contemporary Cubby

121/8"" wide 25" tall 63/8" front-to-back

with <u>optional</u> crown: 14" wide, 26½" tall, 7½" front-to-back

with <u>optional</u> crown

18" Contemporary TALL Cubby