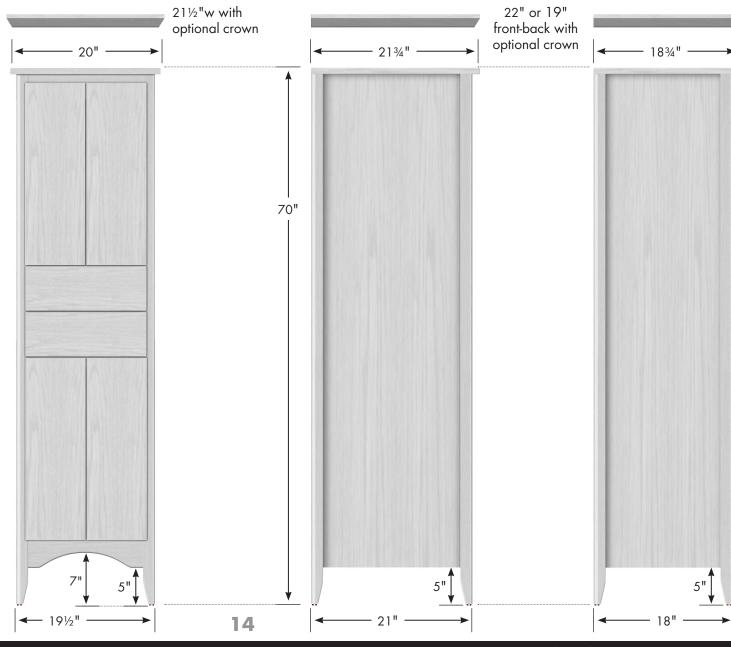

## STRASSER

Wallingford Linen 19½"w, 70"h

## 191/2" Wallingford Linen

19½" wide 70" tall 21" or 18" front-to-back optional crown adds 1" to height