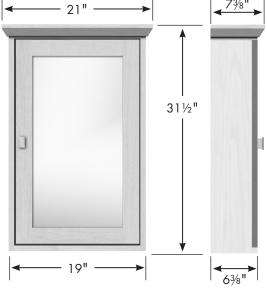

#### **Specifications:**

# STRASSER

### 30", 24" & 19" Contemporary Medicine Cabinets

2 adjustable acrylic shelves

19" Contemporary Medicine Cabinet 19" wide 31½" tall 5½" front-to-back