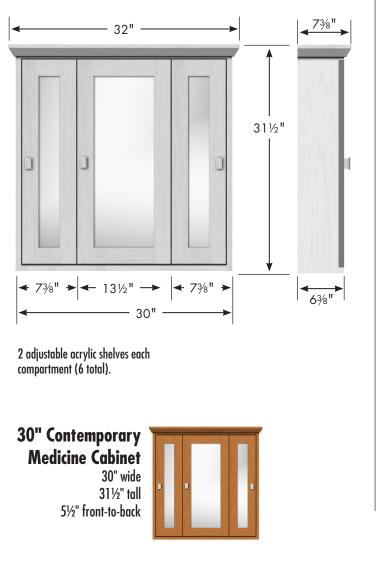

#### **Specifications:**

# STRASSER

### 30", 24" & 19" Contemporary Medicine Cabinets

2 adjustable acrylic shelves

19" Contemporary Medicine Cabinet 19" wide 31½" tall 5½" front-to-back