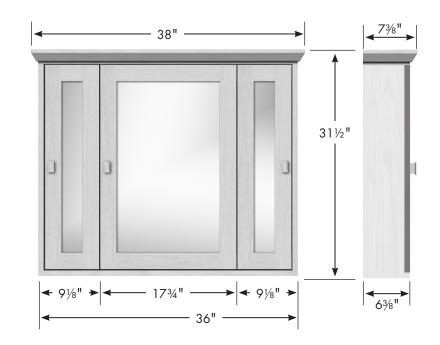

gineered to maintain close dimensional tolerances but variability in manufacturing materials can change dimensions slightly (normally within +/-1/8" but occasionally up to +/-3/16").

In most applications these slight variations will have no impact upon installation, appearance or function. However, when planning and finishing a space for a built in vanity, **do not frame or finish the space before measuring the actual cabinet!** 

We can not be responsible for any expenses incurred as a result of the end user or contractor not following this guideline.

REV: 2019-03

#### **Specifications:**

# STRASSER

48" & 36" Contemporary Medicine Cabinets



<sup>2</sup> adjustable acrylic shelves each compartment (6 total).

48" Contemporary Medicine Cabinet 48" wide 31½" tall 5½" front-to-back





2 adjustable acrylic shelves each compartment (6 total).

36" Contemporary Medicine Cabinet 36" wide 31½" tall 5½" front-to-back



#### **Specifications:**

# STRASSER

### 30", 24" & 19" Contemporary Medicine Cabinets







2 adjustable acrylic shelves

19" Contemporary Medicine Cabinet 19" wide 31½" tall 5½" front-to-back