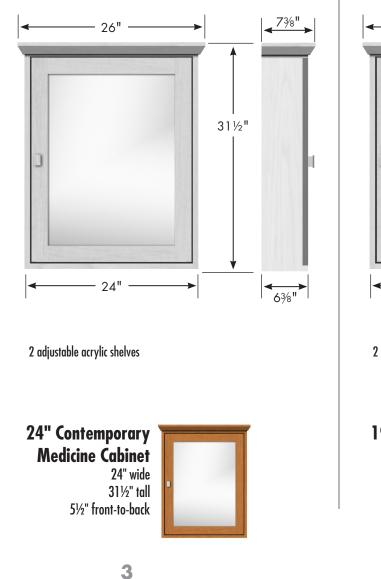

#### **Specifications:**

# STRASSER

### 30", 24" & 19" Contemporary Medicine Cabinets

2 adjustable acrylic shelves

19" Contemporary Medicine Cabinet 19" wide 31½" tall 5½" front-to-back