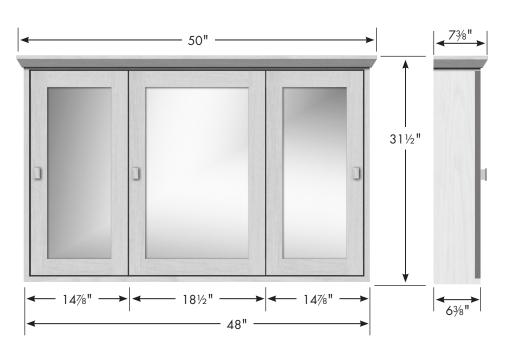

# STRASSER

48" & 36" Contemporary Medicine Cabinets

<sup>2</sup> adjustable acrylic shelves each compartment (6 total).

48" Contemporary Medicine Cabinet 48" wide 31½" tall 5½" front-to-back

2 adjustable acrylic shelves each compartment (6 total).