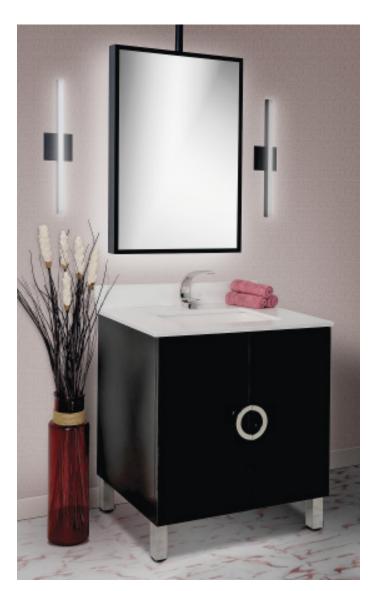

## **Celebria's Modern Look**

Long known for its quality craftsmanship and on-trend looks, STRASSER is elevating luxury experience even further with the launch of the Celebria vanity collection. Thoughtfully designed toward simplification of form, Celebria's clean lines exude a distinctly contemporary aura. Combined with a glossy, matte, or textured finish, the effect is at once soothing as it is sophisticated. The Milo vanity

features a complete USB charging station and hidden drawer, preserving the sophisticated exterior while offering smart, sufficient storage. Milo is available in seven finishes: Gloss Black, Gloss White, Matte Black and Matter Matte that resist smudges for a sleek, clean finish; Pasadena Pine, Palisandro Blue, and Stratos Pinea boast a high-relief woodgrain and reclaimed wood textures to enhance the slab surface. Bold, geometric handles deliver an eye-catching pop of distinction to complete Celebria's modern look.