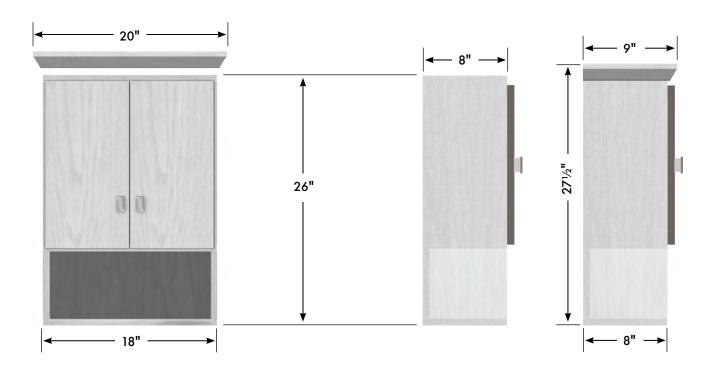

### 18" Traditional Overjohn

18" wide 26" tall 8" front-to-back

with  $\underline{optional}$  crown: 20" wide, 27% tall,  $\,$  9" front-to-back  $\,$ 

 $\leftarrow$  with <u>optional</u> crown

2 adjustable position shelves; 3/8" thick frosted acrylic, radiused front edge.