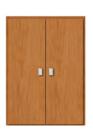

### 24" Traditional Overjohn

24" wide 26" tall 8" front-to-back

with  $\underline{optional}$  crown: 26" wide, 27½" tall, 9" front-to-back

⇔ with <u>optional</u> crown

1 adjustable position shelf behind the doors; 3/4" material finished to match the cabinet.