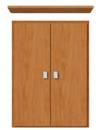

### 24" Traditional Overjohn

24" wide 26" tall 8" front-to-back

with  $\underline{optional}$  crown: 26" wide, 27½" tall, 9" front-to-back

⇔ with <u>optional</u> crown

1 adjustable position shelf behind the doors; 3/4" material finished to match the cabinet.