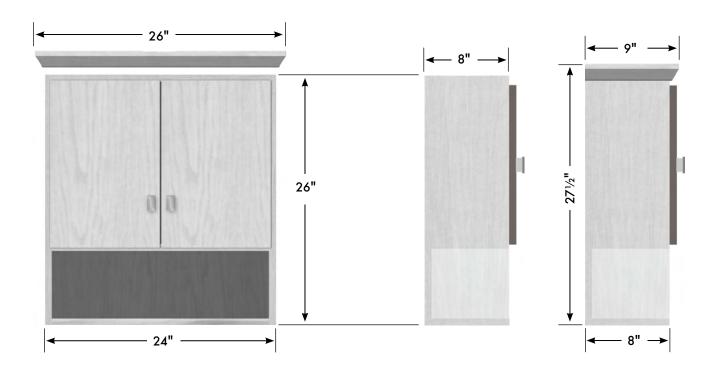

### 24" Traditional Overjohn

24" wide 26" tall 8" front-to-back

with  $\underline{optional}$  crown: 26" wide, 27½" tall, 9" front-to-back

⇔ with <u>optional</u> crown

1 adjustable position shelf behind the doors; 3/4" material finished to match the cabinet.