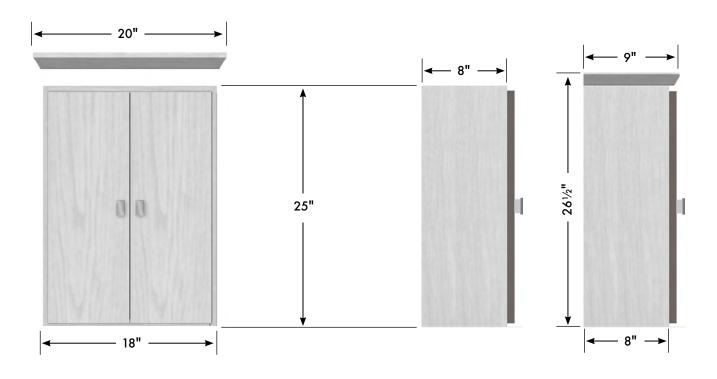

### 18" Traditional Cubby

18" wide 25" tall 8" front-to-back

with <u>optional</u> crown: 26" wide, 26½" tall, 9" front-to-back