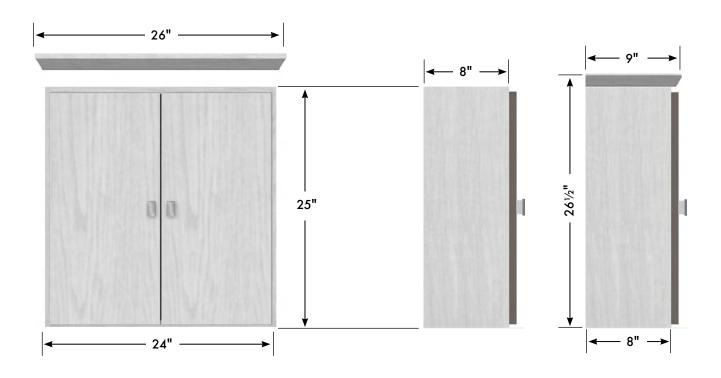

### 24" Traditional Cubby

24" wide 25" tall 8" front-to-back

 $\mbox{with } \frac{optional}{crown} \mbox{ crown:} \\ 26" \mbox{ wide, } 261\!\!/\!_2" \mbox{ tall, } 9" \mbox{ front-to-back}$ 

 $\Leftarrow$  with <u>optional</u> crown

2 adjustable position shelves; 3/8" thick frosted acrylic, radiused front edge.